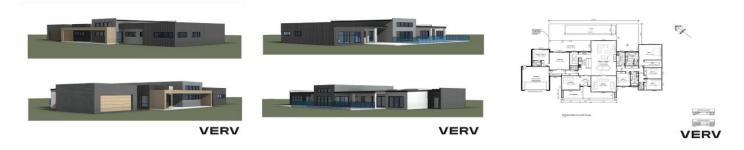

## VERV

11/ Newington Road Bywong NSW

Welcome to an exciting pre-construction opportunity in the picturesque Woodfield Hills, where your dream home can become a reality. As your dedicated real estate agent, we're delighted to present this amazing property, waiting for your personal touch.

Imagine crafting your perfect abode with approximately 400 square meters of living space, set on an expansive 4.1 hectares of land, offering endless possibilities.

With a custom Kitchen Tailor the heart of your home with a modern kitchen featuring 40mm stone benchtops, an inviting island with waterfall ends, a convenient butler's pantry, dual ovens, and a stylish induction cooktop.

Luxurious Bathrooms: Elevate your daily routine with

5 🎮 2 🚝 2 🛱

Land Size : 4.1 ha

View : https://www.vervproperty.com/sale/nsw/capi tal-monaro-snowy/bywong/residential/land/7 747429