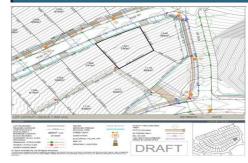

## Key Features:

- A generous 750m<sup>2</sup> sized land, perfect for creating a show-stopping entrance

- No narrow strips here; enjoy a perfectly square block of land that allows you the freedom to design without limitations