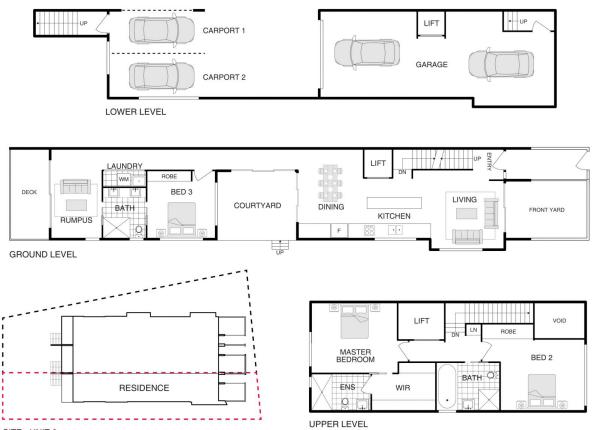

Number 3 is very different from Number 2 that was recently sold by VERV Property. Number 3 is a stunning corner facing townhouse offering three bedrooms, three-bathrooms, four-car underground garaging and even comes with your own private lift servicing all three levels. The unique corner positions means larger front courtyard, larger block of land with ample side access, larger side internal courtyard with access onto the block, larger 3 🛤 3 🚔 4 🚘

Building Size : 181.48 sqm

View : https://www.vervproperty.com/sale/act/in ner-north/campbell/residential/townhous e/7776549

Sharna Sinclair 02 6176 3476

https://www.vervproperty.com

SITE - UNIT 3