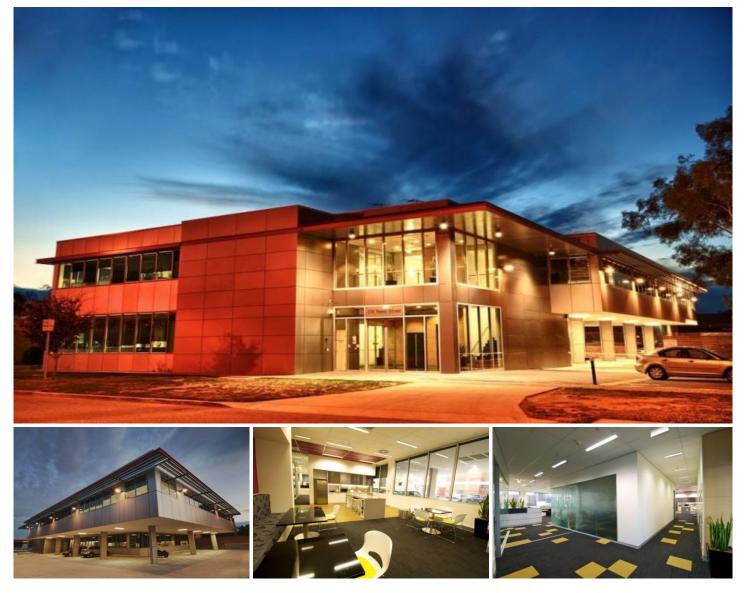

## 274 Reed Street Greenway ACT

274 Reed Street is a prominent high-quality 'A' Grade office building set in a prime location in the heart of the Tuggeranong business precinct. This secure building is 2,714 sqm, set over 2 levels, offering a stylish fit-out, large light-filled efficient floor plates and excellent amenities. Broad purpose clause allowing flexibility of use - including office, medical, health facility, plant and equipment hire, public agency or vet hospital. The building has ample onsite parking and is close to all the Tuggeranong town centre offers.

With a side lift-core providing maximum GFA efficiency & flexible floor plates. There is parking for up to 53 cars along with excellent End of Trip facilities including shower facilities, bike parking and storage provisions.