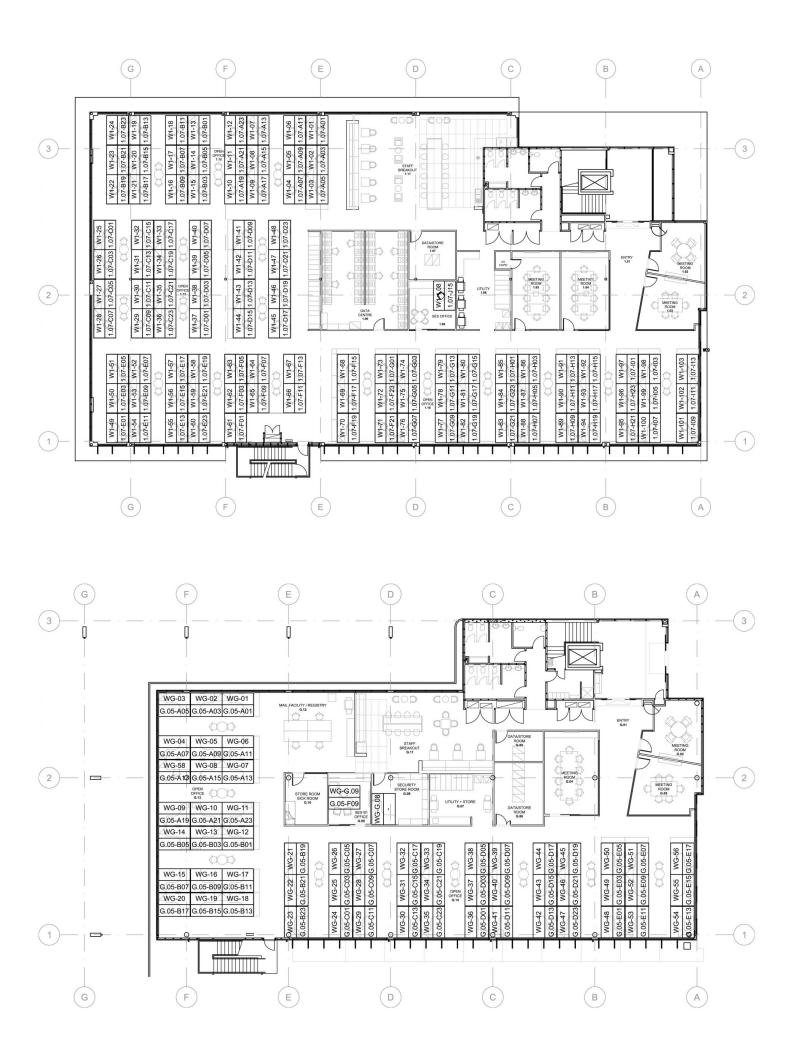

## 274 Reed Street Greenway ACT

274 Reed Street is a prominent high-quality 'A' Grade office building set in a prime location in the heart of the Tuggeranong business precinct. This secure building is 2,714 sqm, set over 2 levels, offering a stylish fit-out, large light-filled efficient floor plates and excellent amenities. Broad purpose clause allowing flexibility of use - including office, medical, health facility, plant and equipment hire, public agency or vet hospital. The building has ample onsite parking and is close to all the Tuggeranong town centre offers.

With a side lift-core providing maximum GFA efficiency & flexible floor plates. There is parking for up to 53 cars along with excellent End of Trip facilities including shower facilities, bike parking and storage provisions.