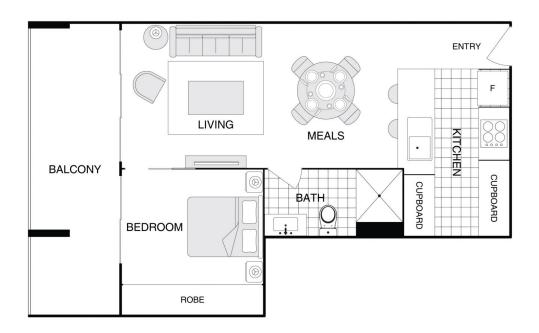

## 50/235 Flemington Road Franklin ACT

Discover the epitome of modern living in this 1-bedroom apartment nestled within the architecturally designed 'Vierra' building. Located at the heart of Franklin, this property offers 54sqm of internal living and effortlessly combines style, convenience, and comfort.

The open-plan living area gracefully extends to the kitchen, where you'll find ample cupboard and bench space, complemented by Bosch appliances, including a dishwasher and electric oven. This culinary haven effortlessly flows to the West-facing balcony, boasting stunning views and flooding the interior with natural light.

The bedroom is generously appointed with built-in robes, and the modern bathroom is elegantly finished. Additional features include a deep linen closet and a European-style laundry for added convenience. You'll have access to 1