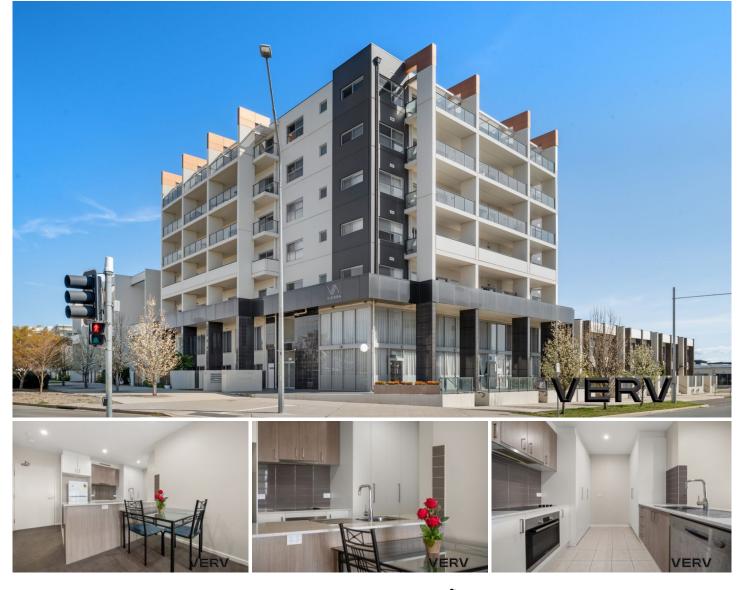

## VERV

## 50/235 Flemington Road Franklin ACT

Discover the epitome of modern living in this 1-bedroom apartment nestled within the architecturally designed 'Vierra' building. Located at the heart of Franklin, this property offers 54sqm of internal living and effortlessly combines style, convenience, and comfort.

The open-plan living area gracefully extends to the kitchen, where you'll find ample cupboard and bench space, complemented by Bosch appliances, including a dishwasher and electric oven. This culinary haven effortlessly flows to the West-facing balcony, boasting stunning views and flooding the interior with natural light.

The bedroom is generously appointed with built-in robes, and the modern bathroom is elegantly finished. Additional features include a deep linen closet and a European-style laundry for added convenience. You'll have access to 1