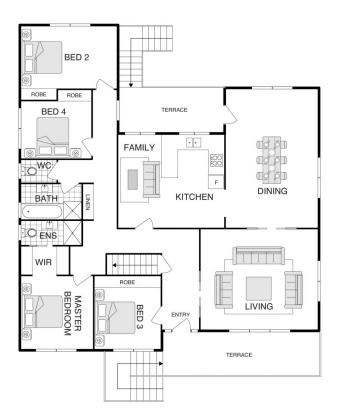

## VERV

**19 Sherlock Street Kaleen ACT** 

Introducing 19 Sherlock Street, Kaleen - a spacious and versatile 7-bedroom, 3-bathroom haven nestled on a sprawling 1,374 m<sup>2</sup> block.

This magnificent property offers a perfect blend of space and convenience. The accommodation is divided strategically, with four bedrooms located upstairs, while the remaining three bedrooms are downstairs, offering flexible living arrangements. With a bathroom on each level (two upstairs and one downstairs), you'll have ample privacy and functionality.

Upstairs, you have the choice of either two living areas or a capacious dining space and a separate living area. The front porch welcomes you with warmth, while a backyard porch provides an excellent spot for outdoor relaxation.