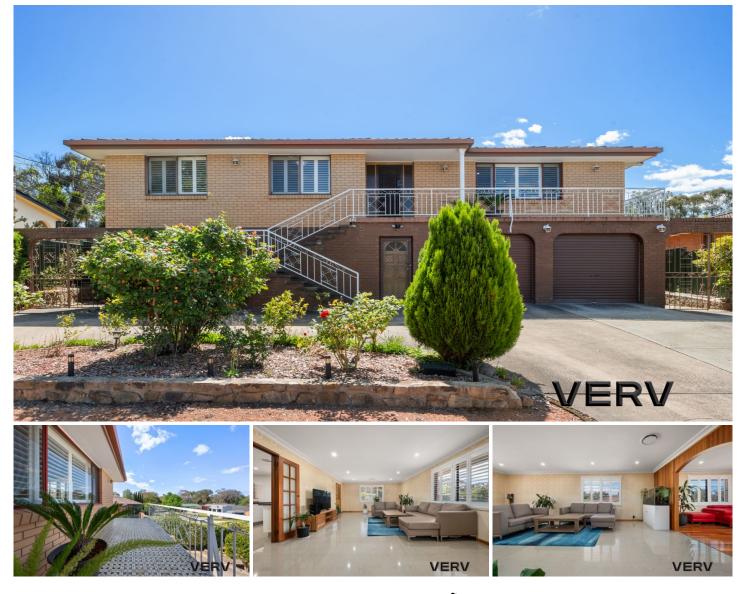

## VERV

**19 Sherlock Street Kaleen ACT** 

Introducing 19 Sherlock Street, Kaleen - a spacious and versatile 7-bedroom, 3-bathroom haven nestled on a sprawling 1,374 m<sup>2</sup> block.

This magnificent property offers a perfect blend of space and convenience. The accommodation is divided strategically, with four bedrooms located upstairs, while the remaining three bedrooms are downstairs, offering flexible living arrangements. With a bathroom on each level (two upstairs and one downstairs), you'll have ample privacy and functionality.

Upstairs, you have the choice of either two living areas or a capacious dining space and a separate living area. The front porch welcomes you with warmth, while a backyard porch provides an excellent spot for outdoor relaxation.

## 7 🛤 3 🚔 2 🚘

| Price     | :\$1,430,000                    |
|-----------|---------------------------------|
| Land Size | : 1374 sqm                      |
| View      | <ul> <li>https://www</li> </ul> |