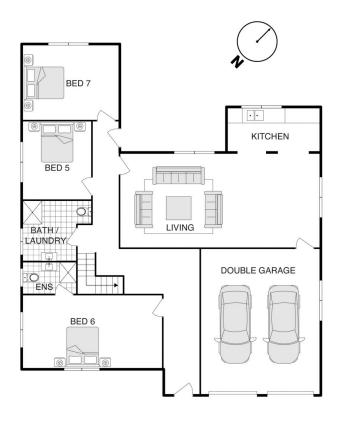

## VERV

**19 Sherlock Street Kaleen ACT** 

Introducing 19 Sherlock Street, Kaleen - a spacious and versatile 7-bedroom, 3-bathroom haven nestled on a sprawling 1,374 m<sup>2</sup> block.

This magnificent property offers a perfect blend of space and convenience. The accommodation is divided strategically, with four bedrooms located upstairs, while the remaining three bedrooms are downstairs, offering flexible living arrangements. With a bathroom on each level (two upstairs and one downstairs), you'll have ample privacy and functionality.

Upstairs, you have the choice of either two living areas or a capacious dining space and a separate living area. The front porch welcomes you with warmth, while a backyard porch provides an excellent spot for outdoor relaxation.