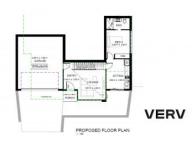

## **Block M Section Aa Street Macnamara ACT**

Welcome to your chance to own a piece of tranquility in the newest suburb of Macnamara! This remarkable 499m² parcel of land presents an exceptional opportunity for those seeking a peaceful abode amidst nature's embrace.

## Features:

- ?Expansive land size of 499m², offering ample space for your dream home.
- ? Situated in a peaceful location, perfect for unwinding after a busy day.
- ? The canvas is yours to design your dream home and create the lifestyle you desire.