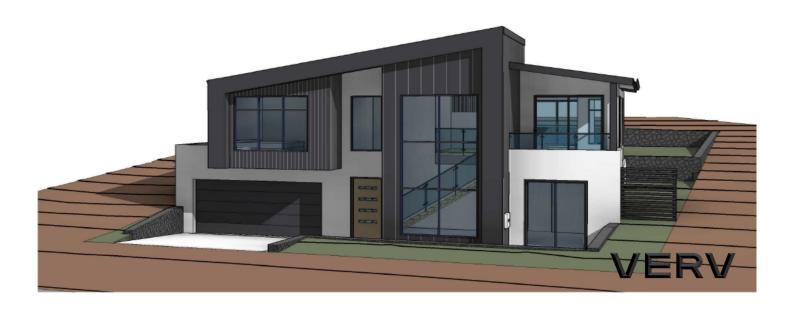

## **Block M Section Aa Street Macnamara ACT**

Welcome to your chance to own a piece of tranquility in the newest suburb of Macnamara! This remarkable 499m² parcel of land presents an exceptional opportunity for those seeking a peaceful abode amidst nature's embrace.

## Features:

- ?Expansive land size of 499m², offering ample space for your dream home.
- ? Situated in a peaceful location, perfect for unwinding after a busy day.
- ? The canvas is yours to design your dream home and create the lifestyle you desire.