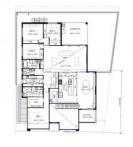

## **Block M Section Aa Street Macnamara ACT**

Welcome to your chance to own a piece of tranquility in the newest suburb of Macnamara! This remarkable 499m² parcel of land presents an exceptional opportunity for those seeking a peaceful abode amidst nature's embrace.

## Features:

- ?Expansive land size of 499m², offering ample space for your dream home.
- ? Situated in a peaceful location, perfect for unwinding after a busy day.
- ? The canvas is yours to design your dream home and create the lifestyle you desire.