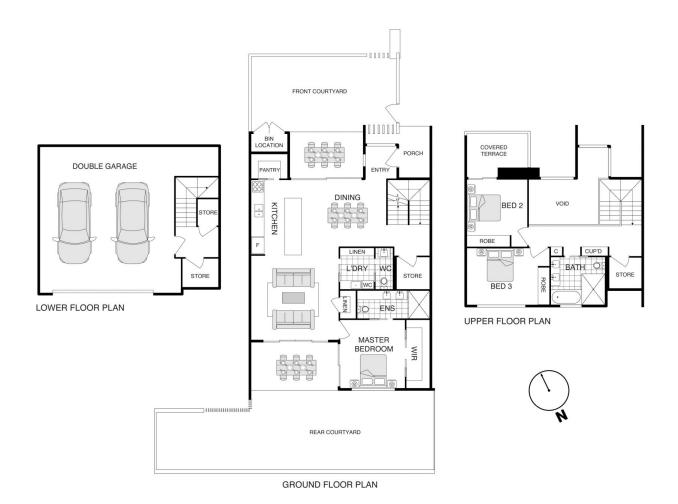

## 1/28 Chauvel Street Campbell ACT

This breathtaking and architecturally designed townhouse is welcomed to the market in the exclusive "Sage" complex in Campbell. Positioned in a premium location directly opposite open green space, this superb north facing townhouse is something truly gorgeous. A superb ambience and elegant sophistication is apparent, as you enter the property you are greeted with high voided ceilings, gorgeous timber floors and a light-colored interior, providing a sense of space and openness.

Number 1 has been carefully designed to offer three generous bedrooms with the master bedroom located on the ground floor with walk-in-robe and designer ensuite finished with custom double vanity. The gorgeous open plan living area is beautiful with high expansive windows and facing north, bathing in natural sunlight throughout the day. The stunning designer kitchen offers 40mm stone