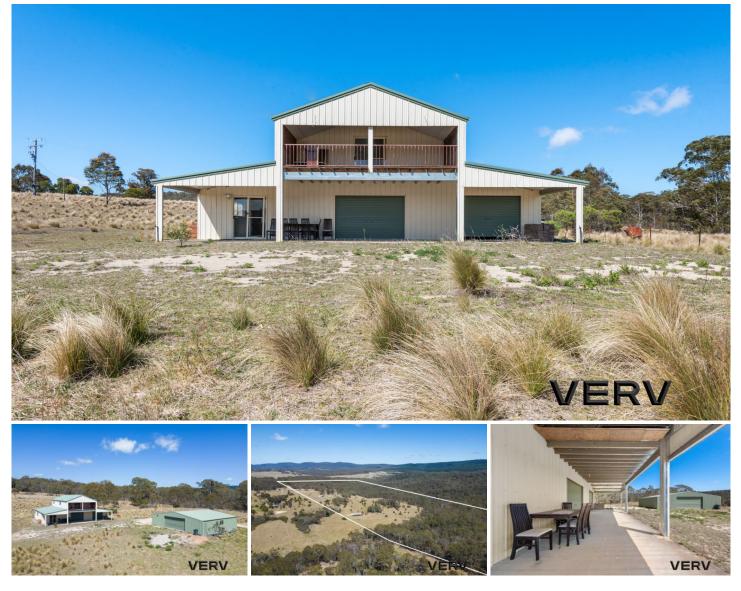

## 1151 Harolds Cross Road Harolds Cross NSW

Nestled in the picturesque landscape of Harolds Cross, this sprawling 100-acre property offers a unique opportunity to create your dream rural oasis. Located approximately 1 hour from the vibrant heart of Canberra's CBD and 25 mins from the charming town of Captains Flat, this property boasts an enviable balance of tranquility and accessibility.

On this expansive land, you'll find a 60% completed farmhouse, a perfect canvas for you to finish to your personal taste and specifications. The house features three bedrooms upstairs, as well as a veranda where you can wake up to stunning views and enjoy the fresh country air.

Downstairs, a front porch beckons for relaxing afternoons and evenings. The bathroom, laundry, and half-finished kitchen provide the basics for your comfort, with the chance to complete them to your liking.