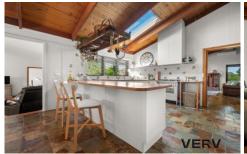

Number 10 is a quintessential country home offering four-bedroom, two-bathroom and stunning formal lounge with raked timber ceilings, dining room and newly extended family room and master bedroom. The gorgeous and newly renovated kitchen something from a country magazine offers timber benchtops, tiled splash back and stunning free-standing ILVE cooktop.