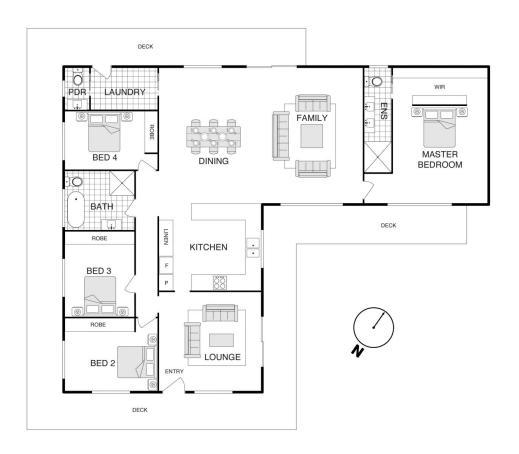

Number 10 is a quintessential country home offering four-bedroom, two-bathroom and stunning formal lounge with raked timber ceilings, dining room and newly extended family room and master bedroom. The gorgeous and newly renovated kitchen something from a country magazine offers timber benchtops, tiled splash back and stunning free-standing ILVE cooktop.