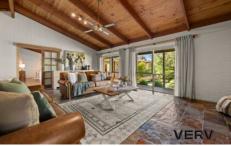

Number 10 is a quintessential country home offering four-bedroom, two-bathroom and stunning formal lounge with raked timber ceilings, dining room and newly extended family room and master bedroom. The gorgeous and newly renovated kitchen something from a country magazine offers timber benchtops, tiled splash back and stunning free-standing ILVE cooktop.