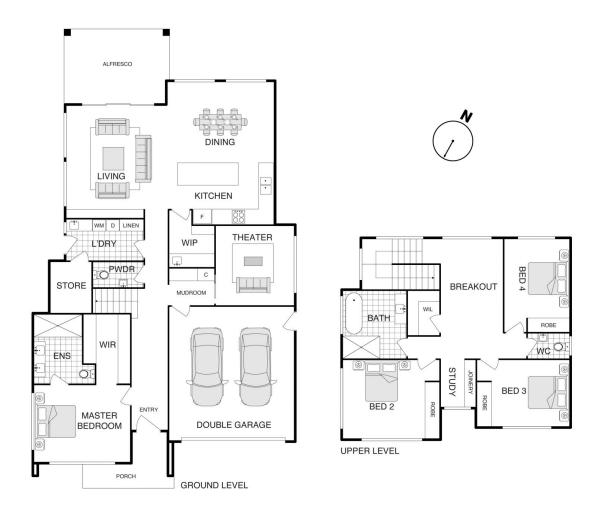

## 17 Arkwookerum Street Whitlam ACT

Directions: Off Hazel Hawke Ave, Whitlam

Welcomed to the market is this brand new home, built by one of Canberra's leading, award-winning builders, Blackett Homes; renowned for their quality, having built homes in Canberra for over 40 years. This architecturally striking residence was carefully designed by Solarcert Building Designs, and the interiors meticulously selected by Helen Tadiello from renowned Sugar Designs.

This impressive residence offers a uniquely distinctive mixed-use facade with a high pitch roofline, a photo worthy property from the moment you reach the driveway. The interiors are soft, warm, and welcoming, finished with engineered timber floors, 100% wool carpets and high ceilings to provide a sense of space and comfort year-round. As you walk through the home, one will easily