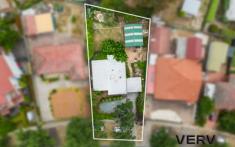

## 27 Majura Avenue Dickson ACT

Welcome to 27 Majura Avenue, Dickson - a remarkable property presenting an exceptional opportunity for developers and investors alike.

This prime RZ3 multi-residential development site spans an expansive 833m² block, presenting a substantial canvas for a lucrative project. Boasting a coveted location in the heart of Dickson, this property offers convenience with a mere 10-minute stroll to Ainslie shops, Dickson shops, and the Macarthur Avenue light rail stop.