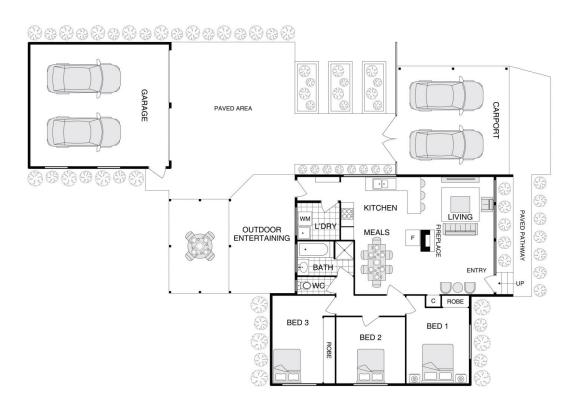

The residence itself features 3 bedrooms, 1 bathroom, and a generous 2-carport space. Enjoy stunning views of Mount Ainslie from both the living area and the main bedroom, creating a picturesque backdrop for daily life.