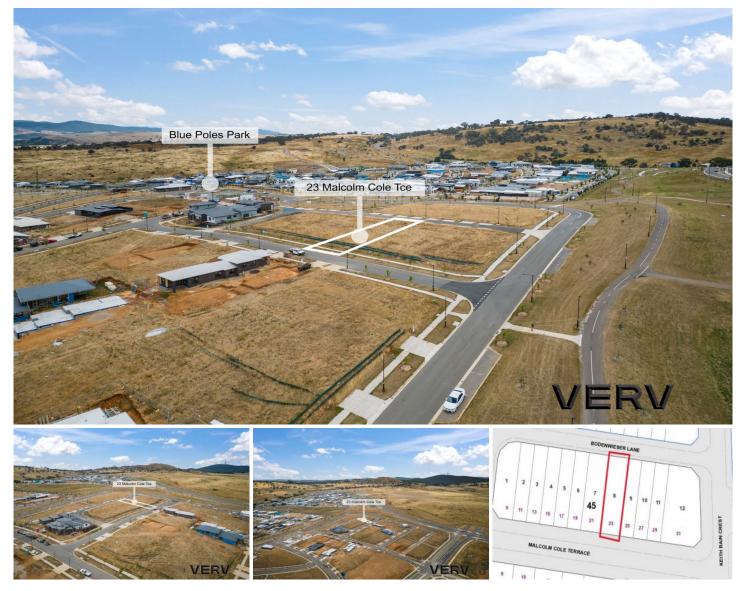

## 23 Malcolm Cole Terrace Whitlam ACT

Positioned upon an elevated block within one of the most sought-after streets of Whitlam, this 350m2 parcel of land delivers a scenic location near the park land with open green spaces & walking paths offering a perfect lifestyle to couples and families alike.

Offering breathtaking views, Whitlam showcases the majestic Brindabella Ranges and the iconic Black Mountain.

The allure of this location extends beyond its panoramic landscapes, with a deliberate focus on lush green spaces and inviting waterways, making Whitlam an address coveted for its natural beauty.