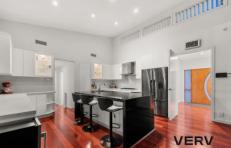

Number 6 is a strikingly brilliant and architecturally designed four-bedroom home that is not quite like the rest, with beautiful floating timber floors, high 2.7m ceilings, formal and informal living and an impressive 41m2 covered tiled alfresco. The home has been built over 280m2 under roofline.

As you enter the heart of this home you will find the spacious open-plan living area with high-raked ceilings with

4 🚐 2 🚝 2 🚍

Price : \$1,065,000+ Building Size : 280 sqm

Land Size : 535 sqm View : https://ww