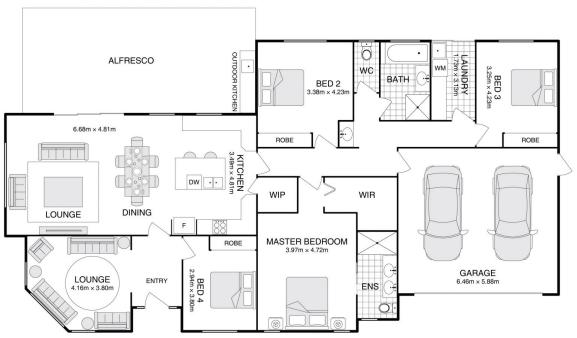

Number 6 is a strikingly brilliant and architecturally designed four-bedroom home that is not quite like the rest, with beautiful floating timber floors, high 2.7m ceilings, formal and informal living and an impressive 41m2 covered tiled alfresco. The home has been built over 280m2 under roofline.

As you enter the heart of this home you will find the spacious open-plan living area with high-raked ceilings with

4 🚐 2 🚝 2 🚍

Price : \$1,065,000+ Building Size : 280 sqm

Land Size : 535 sqm View : https://ww