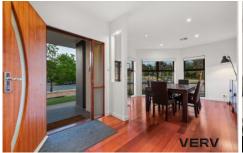

Number 6 is a strikingly brilliant and architecturally designed four-bedroom home that is not quite like the rest, with beautiful floating timber floors, high 2.7m ceilings, formal and informal living and an impressive 41m2 covered tiled alfresco. The home has been built over 280m2 under roofline.

As you enter the heart of this home you will find the spacious open-plan living area with high-raked ceilings with

4 🚐 2 🚝 2 🚍

Price : \$1,065,000+ Building Size : 280 sqm

Land Size : 535 sqm View : https://ww