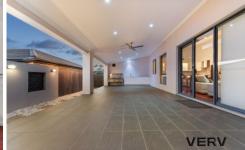

Number 6 is a strikingly brilliant and architecturally designed four-bedroom home that is not quite like the rest, with beautiful floating timber floors, high 2.7m ceilings, formal and informal living and an impressive 41m2 covered tiled alfresco. The home has been built over 280m2 under roofline.