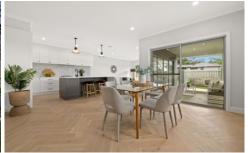

Number 90 Beasley Street is a brand-new freestanding double storey home in the heart of Woden that has been thoughtfully designed and finished throughout. You will be blown away by the modern and sophisticated layout and attention to detail which is simply breathtaking. This spacious designer home is crafted with all the quality finishes and inclusions you would expect in a Hamptons residence from the weatherboards, stonework, colonial features and stunning European engineered Oak herringbone flooring throughout.