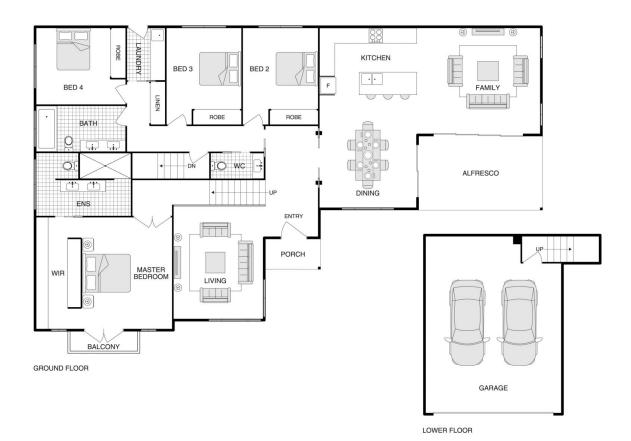

Number 90 Beasley Street is a brand-new freestanding double storey home in the heart of Woden that has been thoughtfully designed and finished throughout. You will be blown away by the modern and sophisticated layout and attention to detail which is simply breathtaking. This spacious designer home is crafted with all the quality finishes and inclusions you would expect in a Hamptons residence from the weatherboards, stonework, colonial features and stunning European engineered Oak herringbone flooring throughout.

4 🗀 2 📛 2 🖨

**Price** : \$1,565,000 **Building Size** : 190.64 sqm

View : https://www.vervproperty.com/sale/act/w oden-valley/torrens/residential/house/78

51683

Jason Roses 02 6176 3476

Brianna Kaleb 02 6176 3476