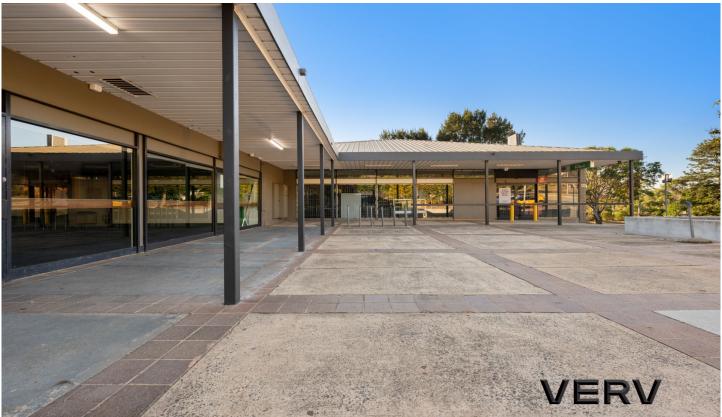

## 1/4-8 Daley Crescent Fraser ACT

The opportunities are endless with this 290m2\* space! Located directly opposite Fraser Primary School, there are thousands of customers right on your doorstep.

Currently presented as a supermarket, you could move straight in and start trading. Or if you have a different business that would benefit from the high exposure, turn this canvas into anything you like. With multiple allowable uses including (but not limited to) a pilates studio, gym, convenience store, florist, cafe, wine cellar and more.

The shopping centre boasts ample free car parking and is in a great location. The building exterior has been recently painted, the outdoor area has been landscaped and new security lights have been installed. It's a peaceful centre that is perfect for families in the area.