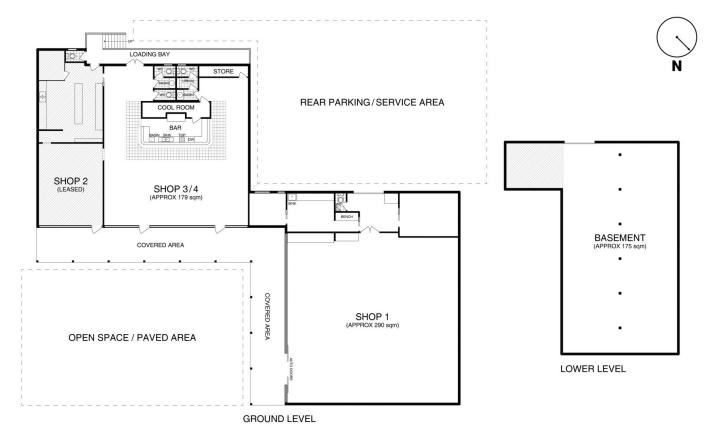

## 1/4-8 Daley Crescent Fraser ACT

The opportunities are endless with this 290m2\* space! Located directly opposite Fraser Primary School, there are thousands of customers right on your doorstep.

Currently presented as a supermarket, you could move straight in and start trading. Or if you have a different business that would benefit from the high exposure, turn this canvas into anything you like. With multiple allowable uses including (but not limited to) a pilates studio, gym, convenience store, florist, cafe, wine cellar and more.

The shopping centre boasts ample free car parking and is in a great location. The building exterior has been recently painted, the outdoor area has been landscaped and new security lights have been installed. It's a peaceful centre that is perfect for families in the area.

Price : Contact Agent Building Size : 290 sqm

View : https://www.vervproperty.com/lease/act/

belconnen/fraser/commercial/retail/7876

977

Natalie Shawcross 02 6176 3476

FRASER SHOPS - 4/8 DALEY CRESCENT, FRASER