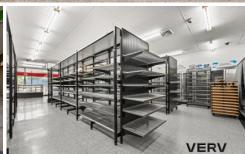

## 1/4-8 Daley Crescent Fraser ACT

The opportunities are endless with this 290m2\* space! Located directly opposite Fraser Primary School, there are thousands of customers right on your doorstep.

Currently presented as a supermarket, you could move straight in and start trading. Or if you have a different business that would benefit from the high exposure, turn this canvas into anything you like. With multiple allowable uses including (but not limited to) a pilates studio, gym, convenience store, florist, cafe, wine cellar and more.