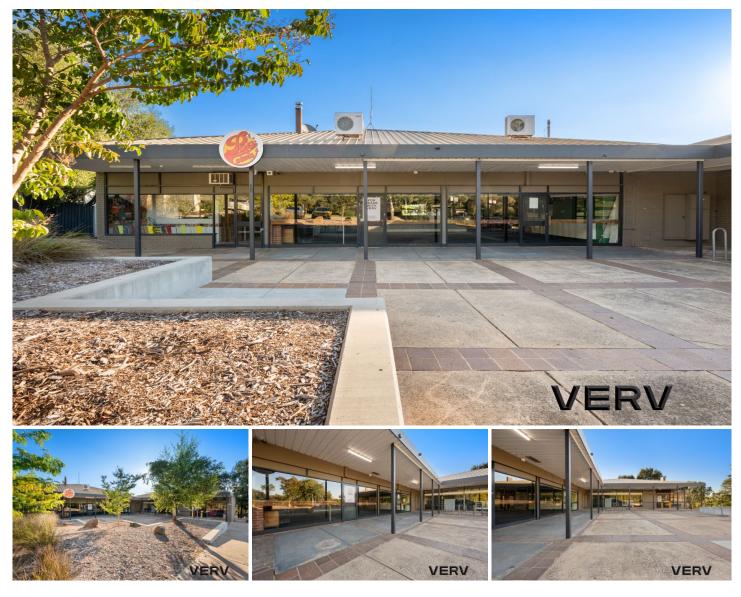

## 3/4/4-8 Daley Crescent Fraser ACT

For the first time in decades, we are looking for a fresh wave of tenants to occupy this family friendly centre. Located directly opposite Fraser Primary School, there are thousands of customers right on your doorstep.

This 179m2 space was recently operated as a tavern however, we are looking for a refreshed approach for the centre to cater to the nearby demographic (young couples & families with a suburb median age of 41). Already fitted out with a bar, this could make the perfect barber or hairdresser (or both) or a trendy cafe/bar. The space can also be divided into two for the right applications so please get in touch with your vision.

The shopping centre boasts ample free car parking and is in a great location. The building exterior has been recently painted, the outdoor area has been landscaped and new