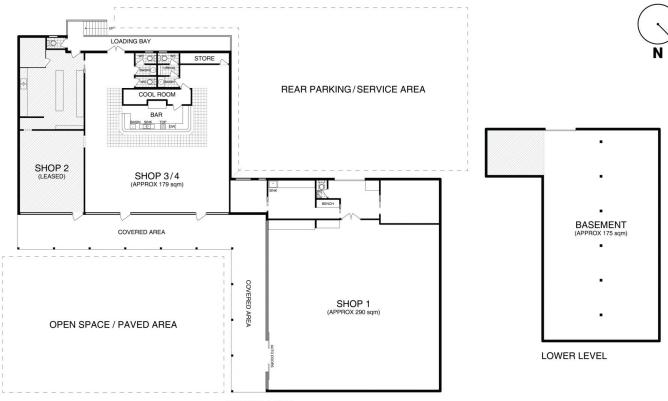

This 179m2 space was recently operated as a tavern however, we are looking for a refreshed approach for the centre to cater to the nearby demographic (young couples & families with a suburb median age of 41). Already fitted out with a bar, this could make the perfect barber or hairdresser (or both) or a trendy cafe/bar. The space can also be divided into two for the right applications so please get in touch with your vision.

## Price : Contact Agent Building Size : 179 sqm

View

: https://www.vervproperty.com/lease/act/ belconnen/fraser/commercial/other/7876 978

Natalie Shawcross 02 6176 3476

GROUND LEVEL

FRASER SHOPS - 4/8 DALEY CRESCENT, FRASER