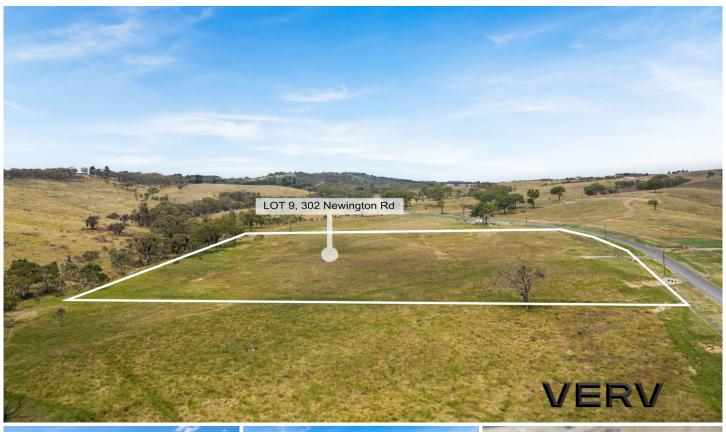

## 9/302 Newington Road Bywong NSW

Discover the perfect canvas for your dream home at Lot 9 Newington Road, Bywong. This expansive North-facing land spanning 9.56 acres, offers an unparalleled opportunity to build the residence you've always envisioned. Nestled in the picturesque surroundings of Bywong, this property boasts a prime location that combines tranquility with accessibility. The North-facing orientation ensures abundant natural light throughout the day, creating an inviting and comfortable atmosphere.

Imagine waking up to panoramic views and enjoying the serenity of the countryside while being just a short drive away from essential amenities. The land provides a blank slate for architectural creativity, allowing you to design a home tailored to your preferences and lifestyle. With ample space for gardens, outdoor living areas, and more, the possibilities are endless. Embrace the rural charm of

Price : \$1,200,000 + Land Size : 9.56 Acres

View : https://www.vervproperty.com/sale/nsw/capi

tal-monaro-snowy/bywong/residential/land/7

879888

Jason Roses 02 6176 3476