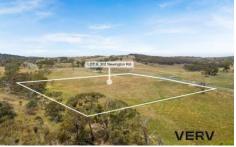

## 9/302 Newington Road Bywong NSW

Discover the perfect canvas for your dream home at Lot 9 Newington Road, Bywong. This expansive North-facing land spanning 9.56 acres, offers an unparalleled opportunity to build the residence you've always envisioned. Nestled in the picturesque surroundings of Bywong, this property boasts a prime location that combines tranquility with accessibility. The North-facing orientation ensures abundant natural light throughout the day, creating an inviting and comfortable atmosphere.

Price : \$1,200,000 + Land Size : 9.56 Acres

View : https://www.vervproperty.com/sale/nsw/capi

tal-monaro-snowy/bywong/residential/land/7

879888

Jason Roses 02 6176 3476