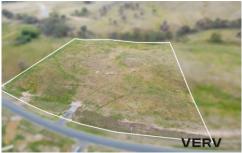

## 9/302 Newington Road Bywong NSW

Discover the perfect canvas for your dream home at Lot 9 Newington Road, Bywong. This expansive North-facing land spanning 9.56 acres, offers an unparalleled opportunity to build the residence you've always envisioned. Nestled in the picturesque surroundings of Bywong, this property boasts a prime location that combines tranquility with accessibility. The North-facing orientation ensures abundant natural light throughout the day, creating an inviting and comfortable atmosphere.

Price : \$1,200,000 + Land Size : 9.56 Acres

View : https://www.vervproperty.com/sale/nsw/capi

tal-monaro-snowy/bywong/residential/land/7

879888

Jason Roses 02 6176 3476