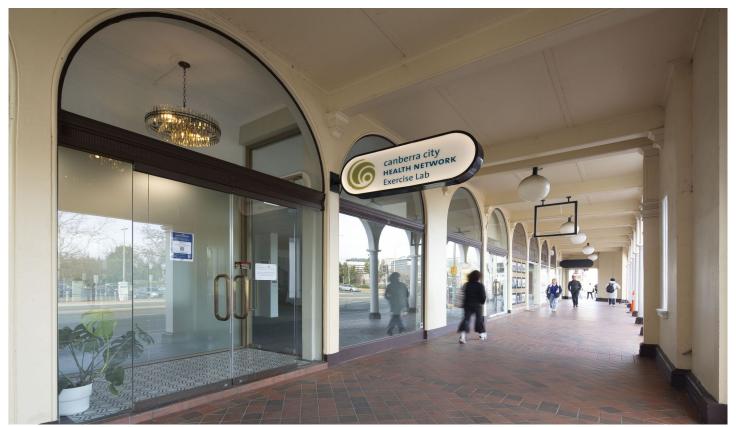

## 2/71-73 London Circuit City ACT

Verv Property are pleased to offer for lease a ground floor commercial tenancy located in the iconic Melbourne Building - Unit 2, 71-73 London Circuit.

The tenancy has been recently renovated to include new ceilings, lighting, air conditioning, kitchenette, updated bathrooms and rear access via Odgers Lane. Large windows facing London Circuit bring in abundant natural light. Ample parking is available opposite.

The tenancy offers a shared entry foyer with classic marble floor tile and a statement crystal chandelier that complements the art-deco heritage architecture.

Flexible floor plan options - tenancy may be leased as is or combined with neighbouring tenancy to create a circa 215sqm\* space.