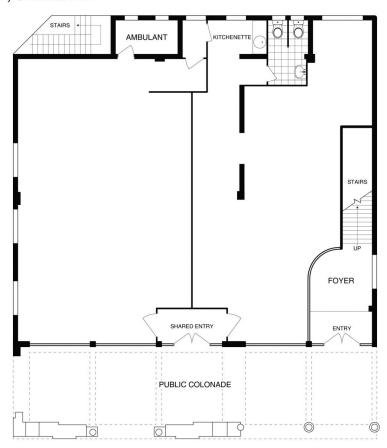

## 2/71-73 London Circuit City ACT

Verv Property are pleased to offer for lease a ground floor commercial tenancy located in the iconic Melbourne Building - Unit 2, 71-73 London Circuit.

The tenancy has been recently renovated to include new ceilings, lighting, air conditioning, kitchenette, updated bathrooms and rear access via Odgers Lane. Large windows facing London Circuit bring in abundant natural light. Ample parking is available opposite.

The tenancy offers a shared entry foyer with classic marble floor tile and a statement crystal chandelier that complements the art-deco heritage architecture.

Flexible floor plan options - tenancy may be leased as is or combined with neighbouring tenancy to create a circa 215sqm\* space.