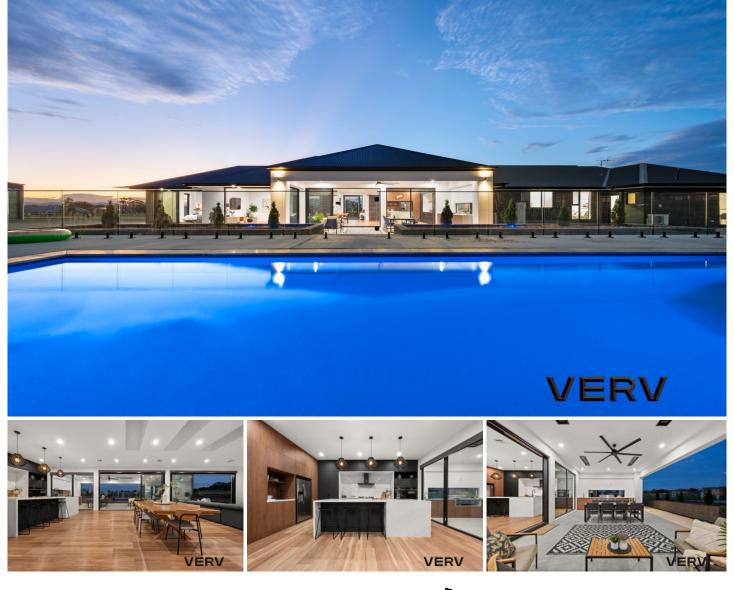

## 2 Kanangra Close Murrumbateman NSW

An architectural rural masterpiece with stunning views over the Brindabellas is welcomed to the market, one of the finest homes in Murrumbateman. This gorgeously appointed designer home is of breathtaking proportions, impressive high-end finishes, designer inclusions and custom joinery and cabinetry throughout. Resting on 2.4 acres this exquisitely constructed 6-bedroom plus study, single level home is built over an enormous 450m2 under roofline and only 12 months new with the highest quality of craftmanship

This stunning home is nestled within one of Murrumbateman's' most sought after locations, a gorgeous cul-de-sac with only five other homes. Carefully designed for comfortable livability, perfect for those buyers after a large family home offering multiple living areas, gorgeous outdoor entertaining, segregated bedrooms, and a fully

## 6 🛤 3 🚆 5 🚘

Building Size : 334 sqm Land Size View

: 9722 sqm

e/7899273

: https://www.vervproperty.com/sale/nsw/r iverina/murrumbateman/residential/hous

**Jason Roses** 02 6176 3476

Sharna Sinclair 02 6176 3476