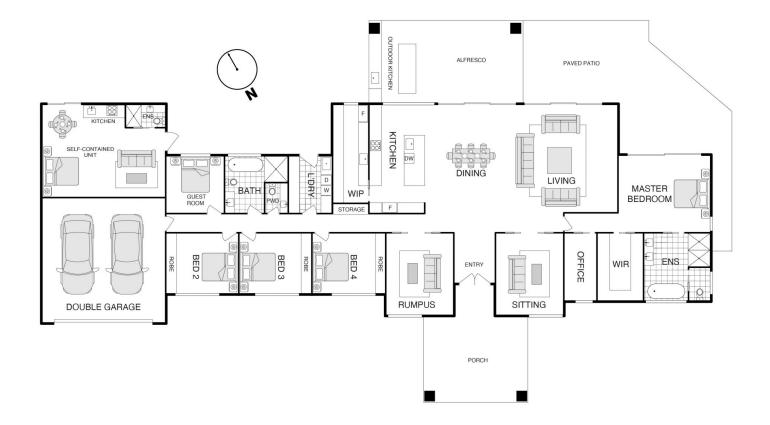

## 2 Kanangra Close Murrumbateman NSW

An architectural rural masterpiece with stunning views over the Brindabellas is welcomed to the market, one of the finest homes in Murrumbateman. This gorgeously appointed designer home is of breathtaking proportions, impressive high-end finishes, designer inclusions and custom joinery and cabinetry throughout. Resting on 2.4 acres this exquisitely constructed 6-bedroom plus study, single level home is built over an enormous 450m2 under roofline and only 12 months new with the highest quality of craftmanship

This stunning home is nestled within one of Murrumbateman's' most sought after locations, a gorgeous cul-de-sac with only five other homes. Carefully designed for comfortable livability, perfect for those buyers after a large family home offering multiple living areas, gorgeous outdoor entertaining, segregated bedrooms, and a fully

## 6 🛤 3 🚆 5 🚘

Building Size : 334 sqm Land Size View

: 9722 sqm

e/7899273

: https://www.vervproperty.com/sale/nsw/r iverina/murrumbateman/residential/hous

**Jason Roses** 02 6176 3476

Sharna Sinclair 02 6176 3476