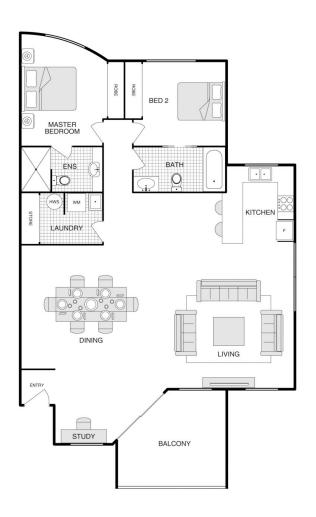

## 88/5 Empire Circuit Forrest ACT

Located: Fitzroy Street, Forrest entry and balcony overlooking Fitzroy St.

Introducing this meticulously renovated two-bedroom apartment to the market, nestled in the gorgeous 'The Bentley' boutique development, set amidst the picturesque surroundings of the leafy suburb of Forrest in Canberra. This residence offers character and charm and is enhanced by neatly manicured hedges and established gardens.

This apartment is a prime location, thoughtfully positioned with its living areas facing northeast, capturing an abundance of natural sunlight throughout the day, due to its unique position with only one side neighbour. The huge open-plan living area is impressive with generous dining and family area and study knook, plenty of space to entertain family and friends. A gorgeously well-appointed