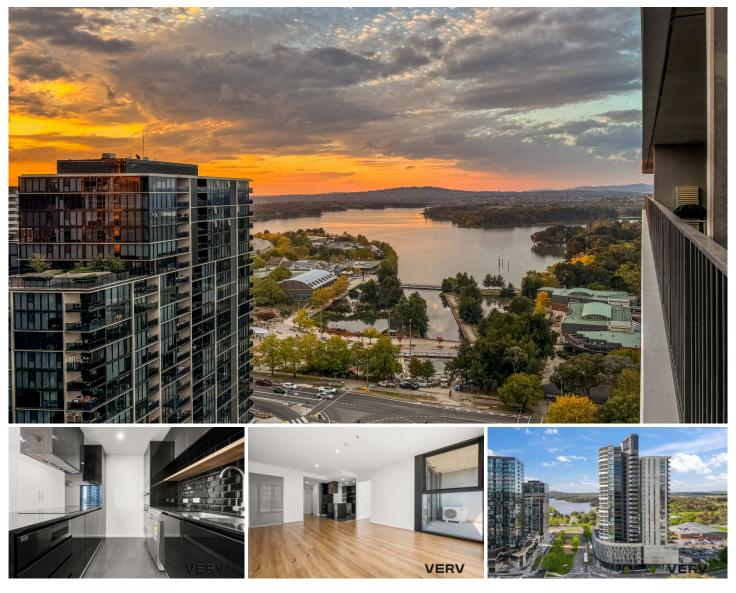

## 1903/120 Eastern Valley Way Belconnen ACT

Nestled within the Wayfarer complex is this freshly painted, and light filled apartment. Meticulously designed, it features an open plan layout flooded with natural light, complemented by double glazed sliding glass doors that lead you to your balcony, revealing stunning water views.

The modern kitchen showcases a quartz stone island benchtop, ample storage, and high-quality Electrolux stainless-steel appliances, ensuring a modern and functional culinary space.

Both bedrooms are equipped with built-in robes and boast access to their own bathrooms, with the master bedroom enjoying the added luxury of an ensuite and private balcony access.