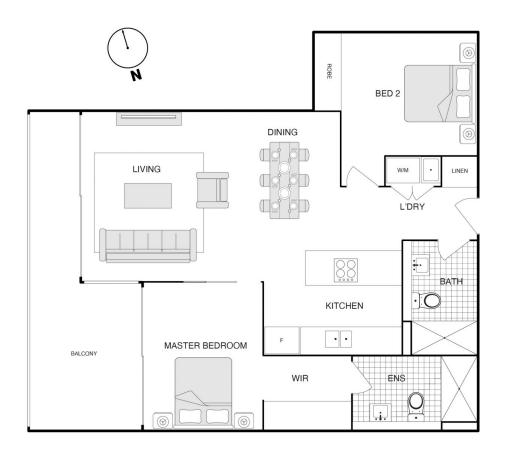

## 1903/120 Eastern Valley Way Belconnen ACT

Nestled within the Wayfarer complex is this freshly painted, and light filled apartment. Meticulously designed, it features an open plan layout flooded with natural light, complemented by double glazed sliding glass doors that lead you to your balcony, revealing stunning water views.

The modern kitchen showcases a quartz stone island benchtop, ample storage, and high-quality Electrolux stainless-steel appliances, ensuring a modern and functional culinary space.

Both bedrooms are equipped with built-in robes and boast access to their own bathrooms, with the master bedroom enjoying the added luxury of an ensuite and private balcony access.