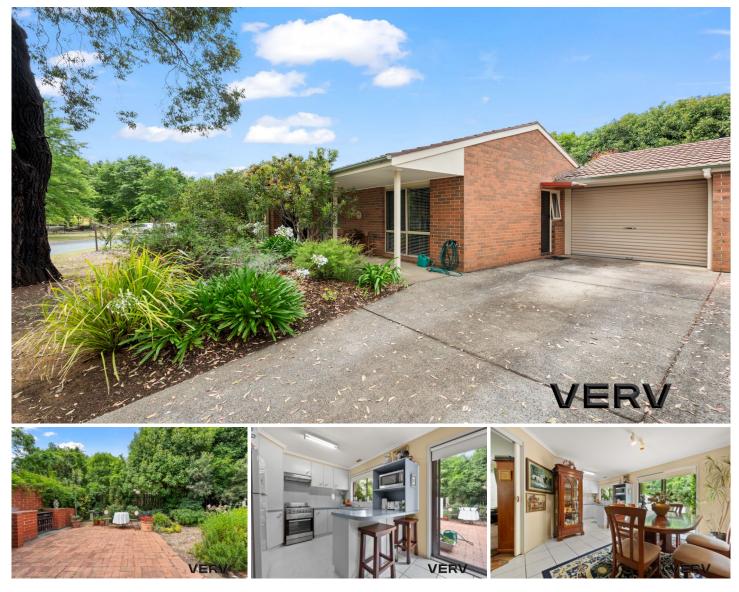

## VERV

22/14 Tattersall Crescent Florey ACT

Welcome to 22/14 Tattersall Crescent Florey, where charm meets convenience in every corner. This north-facing property, boasting a generous block size of 257m<sup>2</sup>, beckons collectors and homeowners alike with its unique offerings.

Nestled within this inviting abode are three cozy bedrooms, each carpeted and adorned with built-in wardrobes, promising comfort and ample storage space. The single bathroom and separate toilet cater to both functionality and privacy, ensuring convenience for daily living. A separate laundry, complete with side access and a Bosch 8kg washing machine, adds to the practicality of this home.

Embrace year-round comfort with reverse cycle air conditioning throughout the residence, featuring a Fujitsu 8.2 kW cooling system and 7.2 kW heating capabilities.