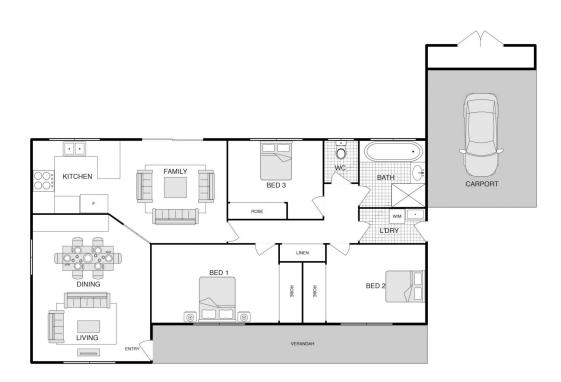

Nestled within this inviting abode are three cozy bedrooms, each carpeted and adorned with built-in wardrobes, promising comfort and ample storage space. The single bathroom and separate toilet cater to both functionality and privacy, ensuring convenience for daily living. A separate laundry, complete with side access and a Bosch 8kg washing machine, adds to the practicality of this home.

## 3 🎮 1 🚔 2 🛱

Land Size: 257 sqm View: https://www.vervproperty.com/sale/act/belco nnen/florey/residential/house/7900972

Paul Heymel 02 6176 3476

Sienna Lacey 02 6176 3476