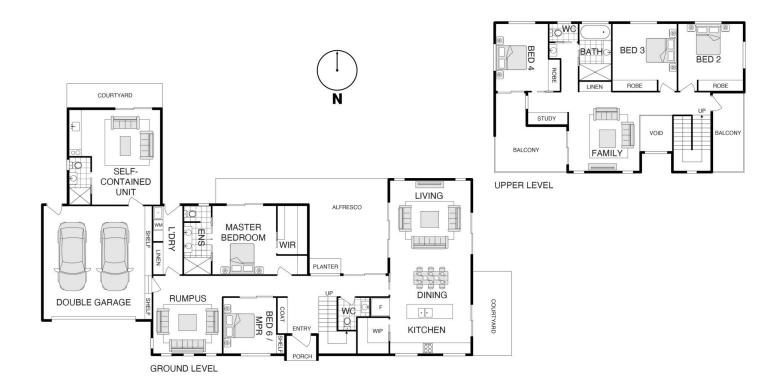

This spacious home includes 6 bedrooms, featuring a fully approved self-contained unit for added flexibility and the potential for additional income. The bedrooms are strategically positioned to capture the warm Northern sun, fostering a bright and inviting atmosphere. They are accompanied by 3 bathrooms plus additional powder room to ensure convenience for all household members.

Positioned across from Mulligans Flat Woodland Sanctuary, this residence offers 368.52m2 of living under the roofline, complemented by over 30m2 of alfresco space - perfect for entertaining. Impressive 6.4m2 ceilings