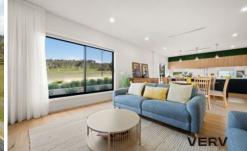

This spacious home includes 6 bedrooms, featuring a fully approved self-contained unit for added flexibility and the potential for additional income. The bedrooms are strategically positioned to capture the warm Northern sun, fostering a bright and inviting atmosphere. They are accompanied by 3 bathrooms plus additional powder room to ensure convenience for all household members.

Positioned across from Mulligans Flat Woodland Sanctuary, this residence offers 368.52m2 of living under the roofline, complemented by over 30m2 of alfresco space - perfect for entertaining. Impressive 6.4m2 ceilings