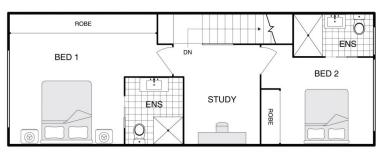

## 17/10 Ellison Harvie Close Greenway ACT

Number 17 is a stunning double storey executive terrace home offering two bedrooms each with private ensuites finished with free-standing vanity units, flooring to ceiling tiles and semi-farmless shower screens.

Jason Roses 02 6176 3476

Brianna Kaleb 02 6176 3476

View : https://www.vervproperty.com/sale/act/tuggerano

ng/greenway/residential/townhouse/7908158

UPPER LEVEL

LOWER LEVEL