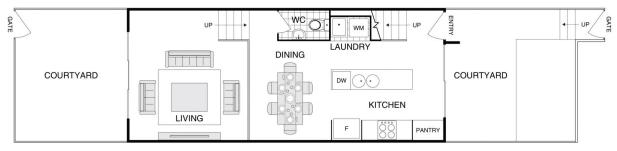

The main living area is gorgeously appointed and truly spectacular with modern finishes throughout, square set cornices and a stunning sunken lounge with high ceilings. The modern kitchen is finished with stone benches, tiled splashback, large island benchtop and quality stainless teel appliances.

Jason Roses 02 6176 3476

Brianna Kaleb 02 6176 3476

View : https://www.vervproperty.com/sale/act/tuggerano

ng/greenway/residential/townhouse/7908158

UPPER LEVEL

LOWER LEVEL