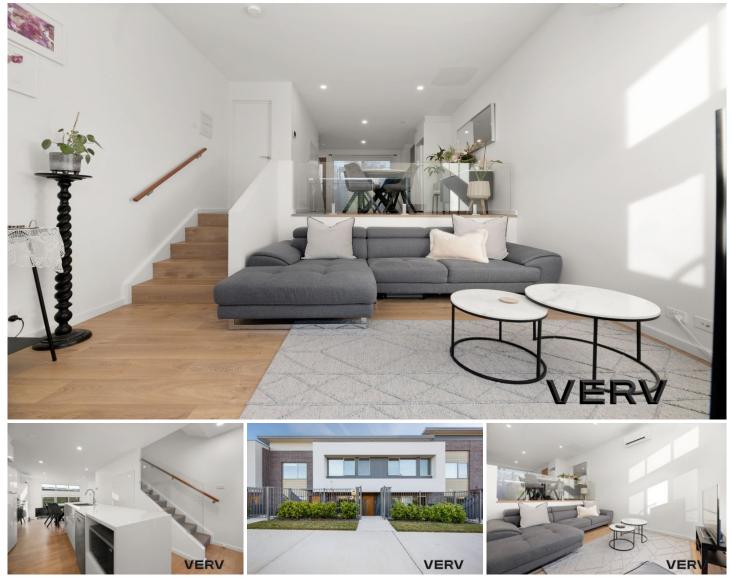

## 17/10 Ellison Harvie Close Greenway ACT

Number 17 is a stunning double storey executive terrace home offering two bedrooms each with private ensuites finished with free-standing vanity units, flooring to ceiling tiles and semi-farmless shower screens.

The main living area is gorgeously appointed and truly spectacular with modern finishes throughout, square set cornices and a stunning sunken lounge with high ceilings. The modern kitchen is finished with stone benches, tiled splashback, large island benchtop and quality stainless teel appliances.

Positioned in the heart of Tuggeranong the residence is within close proximity to the shore of Lake Tuggeranong, various amenities such as shops, restaurants, cafes, and an array of services. 2 🛤 2 🚔 2 🚔