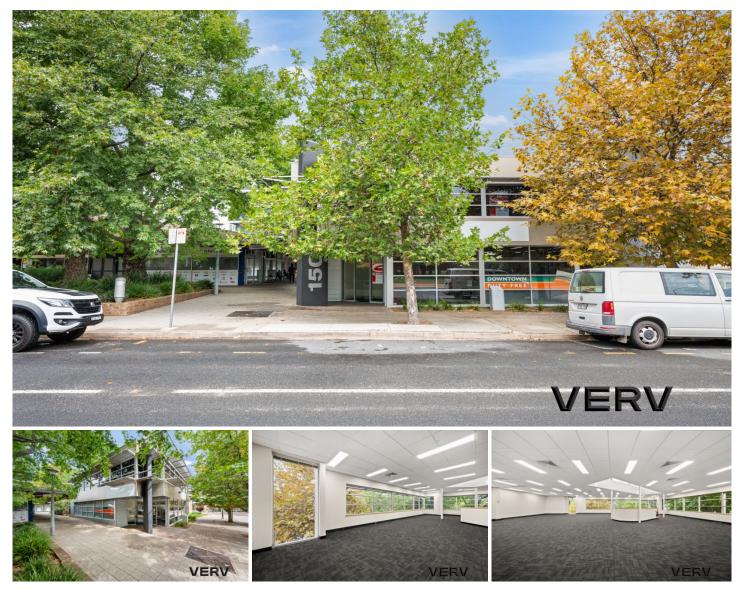

## Level 1/150 Carruthers Street Curtin ACT

150 Carruthers Street is conveniently situated in the heart of Curtin.

Curtin boasts a central location allowing easy access to the City, Barton & Woden.

Level 1 offers 245sqm\* of flexible, open-plan office areas, which promotes collaboration and productivity. An abundance of natural light from masses of windows and vaulted skylights and refreshing views of the leafy streets of Curtin provide an uplifting atmosphere for your office.

All the modern amenities you'd expect:

- modern carpet, ceiling and lighting
- own kitchenette and washrooms (2)
- own entry and stairwell
- available now

Price : Contact Agent Building Size : 245 sqm View