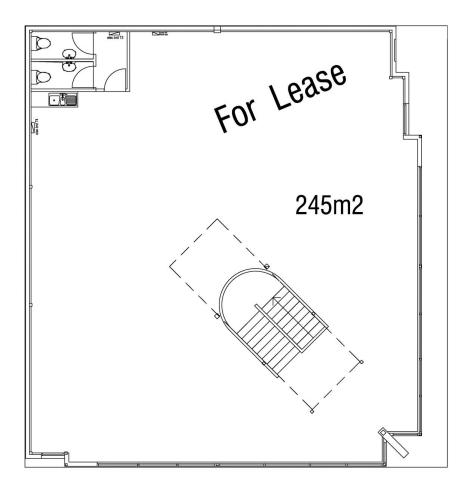

## Level 1/150 Carruthers Street Curtin ACT

150 Carruthers Street is conveniently situated in the heart of Curtin.

Curtin boasts a central location allowing easy access to the City, Barton & Woden.

Level 1 offers 245sqm\* of flexible, open-plan office areas, which promotes collaboration and productivity. An abundance of natural light from masses of windows and vaulted skylights and refreshing views of the leafy streets of Curtin provide an uplifting atmosphere for your office.

All the modern amenities you'd expect:

- modern carpet, ceiling and lighting
- own kitchenette and washrooms (2)
- own entry and stairwell
- available now

Price : Contact Agent Building Size : 245 sqm View