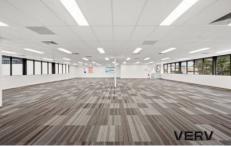

Level 1 boasts modern shared amenities, including a renovated kitchenette, washrooms, and a separate shower, providing the utmost convenience for tenants.

The first floor has undergone recent refurbishment, featuring brand-new ceiling tiles, upgraded air-conditioning, plush carpeting, and a redesigned central corridor, ensuring a contemporary and welcoming environment.

Choose from a range of tenancy options to suit your business needs, with areas ranging from 60sqm to 200sqm available. (Refer to attached suggested floor plan for

Price : Contact Agent Building Size : 60 sqm