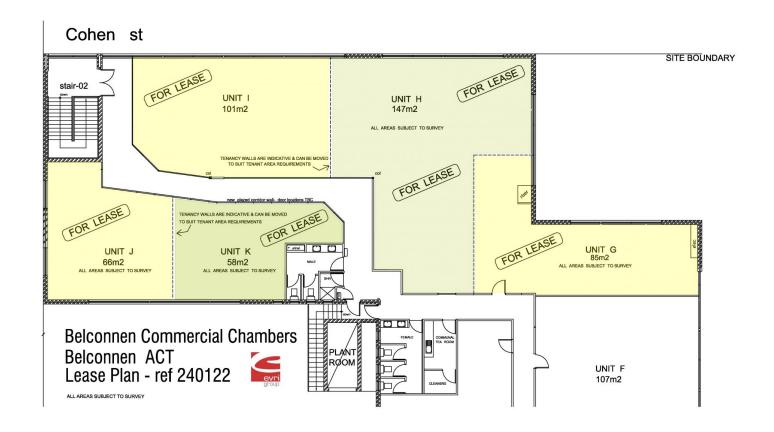

Choose from a range of tenancy options to suit your business needs, with areas ranging from 60sqm to 200sqm available. (Refer to attached suggested floor plan for

Price : Contact Agent Building Size : 60 sqm