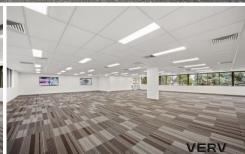

Level 1 boasts modern shared amenities, including a renovated kitchenette, washrooms, and a separate shower, providing the utmost convenience for tenants.

The first floor has undergone recent refurbishment, featuring brand-new ceiling tiles, upgraded air-conditioning, plush carpeting, and a redesigned central corridor, ensuring a contemporary and welcoming environment.

Choose from a range of tenancy options to suit your business needs, with areas ranging from 60sqm to 200sqm available. (Refer to attached suggested floor plan for

Price : Contact Agent Building Size : 60 sqm