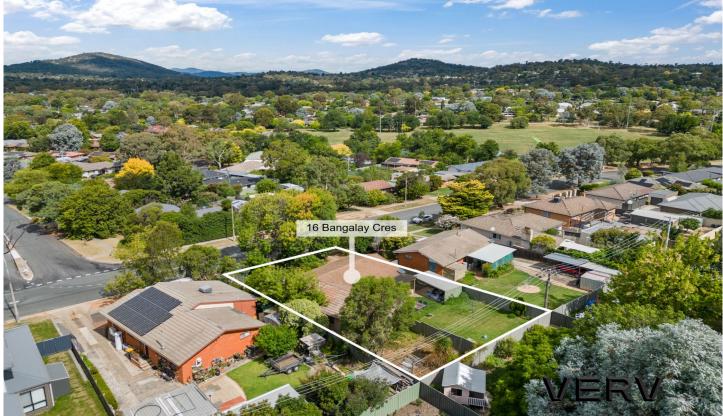

## 16 Bangalay Crescent Rivett ACT

Welcomed to the market is this exciting development opportunity for the discerning builder, developer or even investor. Positioned within a leafy street and within the sought-after suburb of Rivett lies this exciting purchasing opportunity.

Currently sited on the block is a 4-bedroom, 2-bathroom with a study and carparking space. The home offers a unique floor plan currently set up that allows for dual rental income with tenants renting the front home and additional rear studio with separate entrances. Currently receiving a combined rental income \$795 per week.

The owner has prepared two concept plans (pending approvals) of side by side residences for the sites which are available to be emailed.

4 🚐 2 🖺 1 🖨

**Price** : \$950,000 **Land Size** : 743 sqm

View: https://www.vervproperty.com/sale/act/west on-creek/rivett/residential/house/7934457