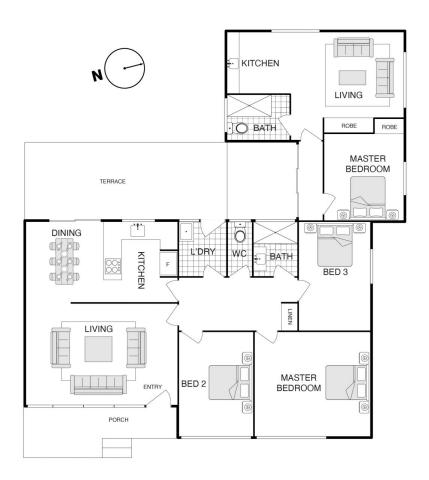

Currently sited on the block is a 4-bedroom, 2-bathroom with a study and carparking space. The home offers a unique floor plan currently set up that allows for dual rental income with tenants renting the front home and additional rear studio with separate entrances. Currently receiving a combined rental income \$795 per week.