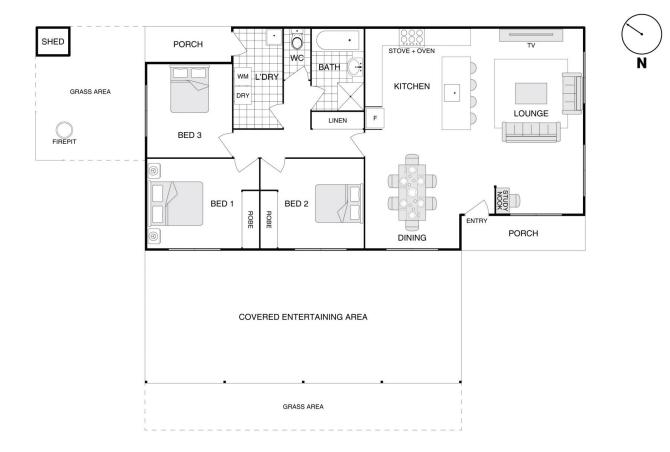

Upon arrival, you'll be greeted by a charming front porch, setting the tone for what lies beyond. Enter into the expansive open-plan living, kitchen, and dining area, where every detail has been meticulously crafted for your enjoyment.

The renovated kitchen is a chef's dream, featuring ample organisational space, a Smeg gas 900mm oven with a 6-burner cooktop, dishwasher, oversized granite sink, and stunning stone bench-tops. The living area offers a spacious retreat, complete with a hidden built-in study nook