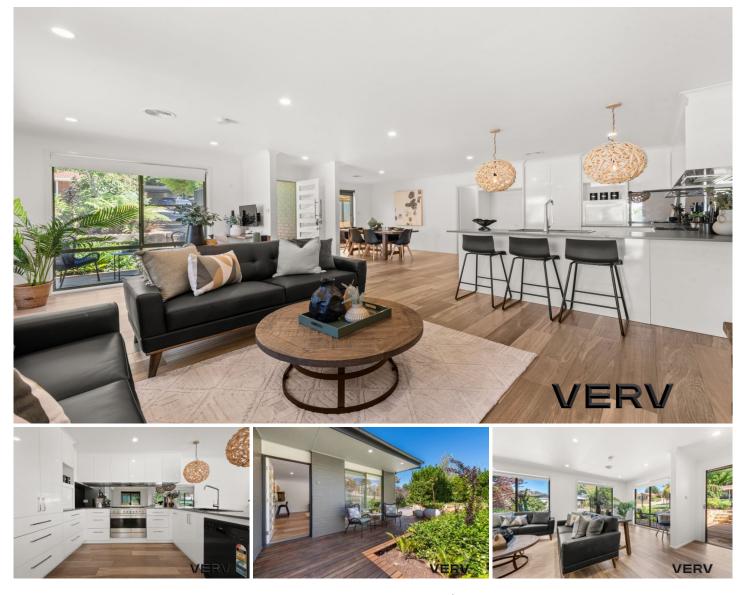

## 1 Dolan Close Gordon ACT

Step into luxury with this beautifully renovated single-level home in Gordon, boasting modern amenities and stylish finishes throughout. Renovated in 2022, this property offers the perfect blend of comfort, functionality, and entertainment space for you and your family.

Upon arrival, you'll be greeted by a charming front porch, setting the tone for what lies beyond. Enter into the expansive open-plan living, kitchen, and dining area, where every detail has been meticulously crafted for your enjoyment.

The renovated kitchen is a chef's dream, featuring ample organisational space, a Smeg gas 900mm oven with a 6-burner cooktop, dishwasher, oversized granite sink, and stunning stone bench-tops. The living area offers a spacious retreat, complete with a hidden built-in study nook