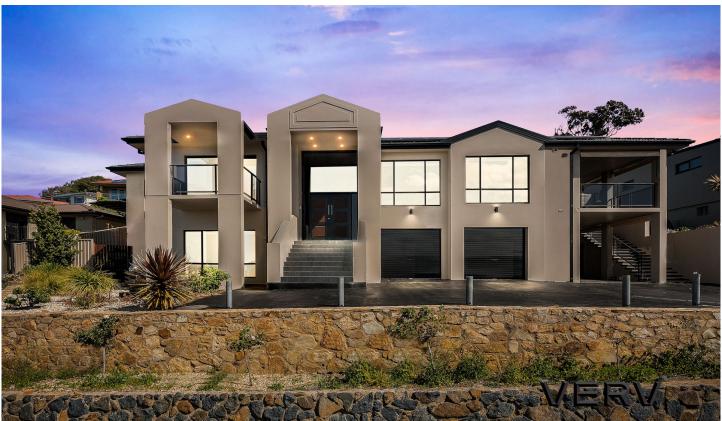

## 15 Van Praag Place Gordon ACT

\*By Appointment Only, Contact Agent to Book\*

Welcomed to the market is this gorgeous architecturally designed family home, positioned in one of Gordon's most sought after locations, an elevated position that offers utterly breathtaking views of the entire Tuggeranong Valley region. An exceptional offering sited on a generous 964m2 parcel of land that offers numerous outdoor entertaining areas. Homes of this size are indeed rare.

Number 15 is an enormous residence built over an incredible 418m2; offering five spacious bedrooms, three designer bathrooms, double garage with high-ceilings, workshop and internal access and additional single carport. Upstairs you will find two separate living spaces, four bedrooms and a modern kitchen with granite stone benchtop and splash back, quality stainless steel