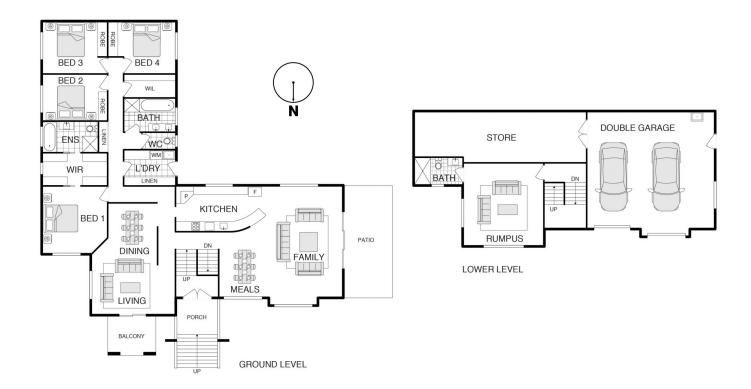

## 15 Van Praag Place Gordon ACT

\*By Appointment Only, Contact Agent to Book\*

Welcomed to the market is this gorgeous architecturally designed family home, positioned in one of Gordon's most sought after locations, an elevated position that offers utterly breathtaking views of the entire Tuggeranong Valley region. An exceptional offering sited on a generous 964m2 parcel of land that offers numerous outdoor entertaining areas. Homes of this size are indeed rare.

Number 15 is an enormous residence built over an incredible 418m2; offering five spacious bedrooms, three designer bathrooms, double garage with high-ceilings, workshop and internal access and additional single carport. Upstairs you will find two separate living spaces, four bedrooms and a modern kitchen with granite stone benchtop and splash back, quality stainless steel