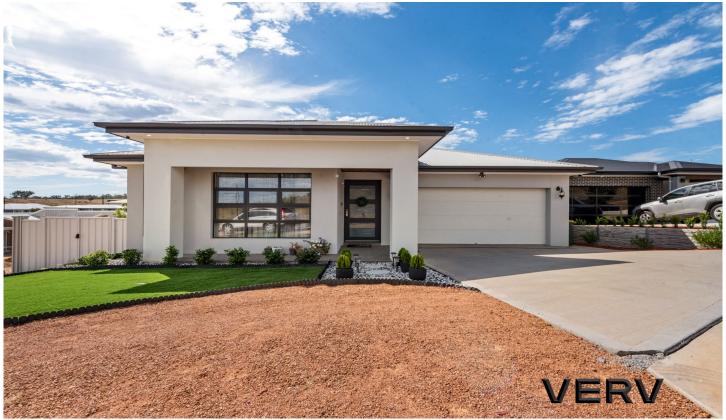

## 7 Kerry Crest Whitlam ACT

Presented to the market is this stunning architecturally deigned home within one of Whitlam's most desired locations, directly opposite reserve/parkland. This gorgeous split-level designed home has been constructed to a high standard with well-appointed finishes and designer inclusions throughout. Complete with double glazed window, Hybrid Flooring and quality inclusions and fittings throughout.

Number 7 is an outstanding four-bedroom, three-bathroom home that offers double garage with internal access and automatic doors.

The floorplan has been carefully designed with a studio to the front of the home which offers ensuite, walk-in-robe, separate entrance and kitchenette and currently rented for \$390 per week. As you enter the heart of the home you

4 🕒 3 🔓 2 🖨

Price : \$1,495,000+ Building Size : 220 sqm

Land Size : 639 sqm View : https://wv

: https://www.vervproperty.com/sale/act/m olonglo-valleyweston-district/whitlam/res

idential/house/7948057

Jason Roses 02 6176 3476