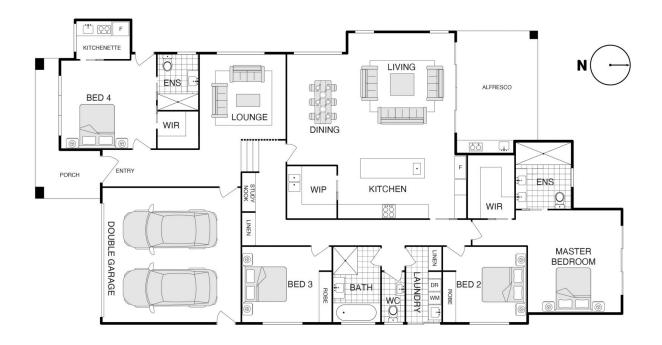

Number 7 is an outstanding four-bedroom, three-bathroom home that offers double garage with internal access and automatic doors.

The floorplan has been carefully designed with a studio to the front of the home which offers ensuite, walk-in-robe, separate entrance and kitchenette and currently rented for \$390 per week. As you enter the heart of the home you