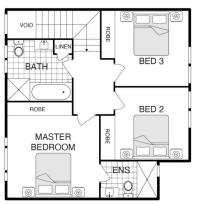

Upstairs you will find three generously sized bedrooms, all equipped with built-in robes. The main bedroom boasts a private ensuite offering your own luxurious retreat with quality finishes throughout.