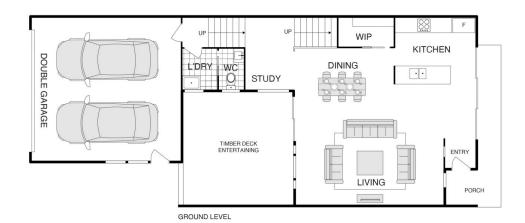

As you enter the home you're greeted with a gorgeously appointed kitchen and open planned living space boasting abundant natural light, seamlessly flowing onto a private outdoor entertaining area creating the perfect space to relax and entertain in style on the expansive timber deck with family and friends.