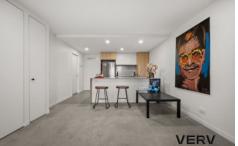

## 155/1 Elouera Street Braddon ACT

Located within the Midnight building is this stunning two-bedroom, two-bathroom apartment. As you step inside, you will find a modern kitchen boasting a sleek quantum quartz island benchtop equipped with top-of-the-line SMEG stainless steel appliances. The bedrooms are generously proportioned, with one featuring mirrored built-in robes and the other offering a walk-in robe, ensuite and your own private access to the balcony.