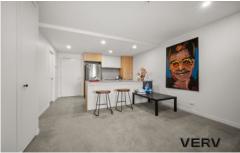

## 155/1 Elouera Street Braddon ACT

Located within the Midnight building is this stunning two-bedroom, two-bathroom apartment. As you step inside, you will find a modern kitchen boasting a sleek quantum quartz island benchtop equipped with top-of-the-line SMEG stainless steel appliances. The bedrooms are generously proportioned, with one featuring mirrored built-in robes and the other offering a walk-in robe, ensuite and your own private access to the balcony.