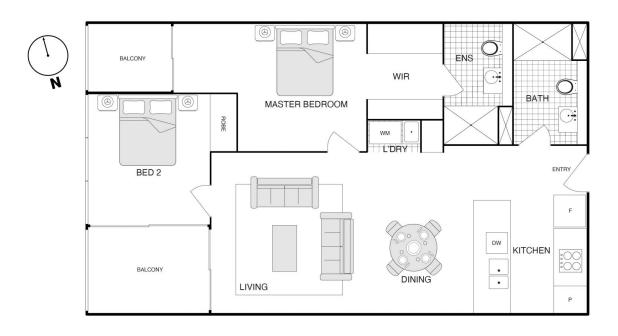

## 155/1 Elouera Street Braddon ACT

Located within the Midnight building is this stunning two-bedroom, two-bathroom apartment. As you step inside, you will find a modern kitchen boasting a sleek quantum quartz island benchtop equipped with top-of-the-line SMEG stainless steel appliances. The bedrooms are generously proportioned, with one featuring mirrored built-in robes and the other offering a walk-in robe, ensuite and your own private access to the balcony.

Conveniently situated amidst bustling cafes, restaurants, and various amenities, the location couldn't be more ideal. Within the complex, residents enjoy access to a 25m lap pool, a fully equipped gym, and a serene reflection pond. Moreover, the Elouera St light rail station is just a stone's throw away, providing effortless connectivity. Whether you're seeking a home for yourself or an investment opportunity, this apartment caters perfectly to your needs.