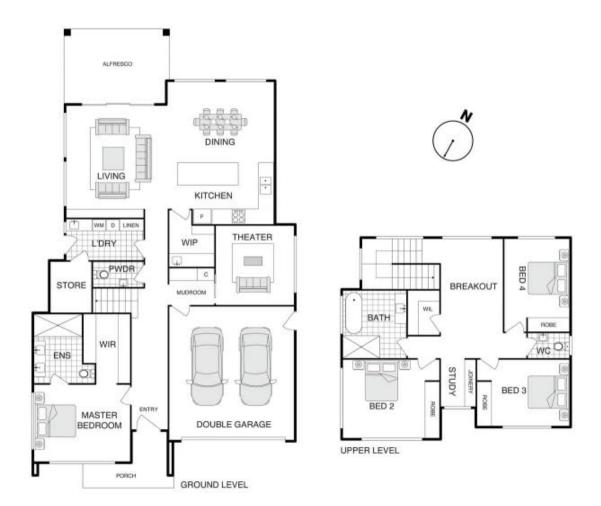

## 17 Arkwookerum Street Whitlam ACT

Introducing a brand-new, five-bedroom home meticulously crafted with your utmost comfort in focus.

Step into this exquisite dual-level residence and be greeted by a generous open-plan living, dining, and kitchen area boasting abundant storage, sleek stone benchtops, an induction cooktop, and top-of-the-line stainless-steel appliances complemented by a convenient walk-in pantry. The ground floor hosts the lavish main bedroom featuring a spacious walk-in wardrobe and a luxurious ensuite, with fifth bedroom located down the hallway offering versatility, perfect for use as an additional living space or a dedicated theatre room to suit your lifestyle needs. Upstairs you'll find three additional bedrooms, each with built-in wardrobes, along with a separate retreat area and study space.

Outside, indulge in the expansive alfresco space at the

5 🚐 3 🔓 2 🖨

Price: \$1,200 per week

**View**: https://www.vervproperty.com/lease/act/molonglo-valleyweston-district/whitlam/residential/house/7

959674