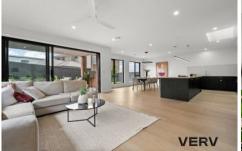

## 17 Arkwookerum Street Whitlam ACT

Introducing a brand-new, five-bedroom home meticulously crafted with your utmost comfort in focus.

Step into this exquisite dual-level residence and be greeted by a generous open-plan living, dining, and kitchen area boasting abundant storage, sleek stone benchtops, an induction cooktop, and top-of-the-line stainless-steel appliances complemented by a convenient walk-in pantry. The ground floor hosts the lavish main bedroom featuring a spacious walk-in wardrobe and a luxurious ensuite, with fifth bedroom located down the hallway offering versatility, perfect for use as an additional living space or a dedicated theatre room to suit your lifestyle needs. Upstairs you'll find three additional bedrooms, each with built-in wardrobes, along with a separate retreat area and study space.