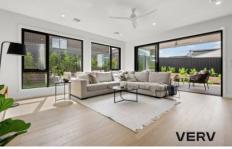

## 17 Arkwookerum Street Whitlam ACT

Introducing a brand-new, five-bedroom home meticulously crafted with your utmost comfort in focus.

Step into this exquisite dual-level residence and be greeted by a generous open-plan living, dining, and kitchen area boasting abundant storage, sleek stone benchtops, an induction cooktop, and top-of-the-line stainless-steel appliances complemented by a convenient walk-in pantry. The ground floor hosts the lavish main bedroom featuring a spacious walk-in wardrobe and a luxurious ensuite, with fifth bedroom located down the hallway offering versatility, perfect for use as an additional living space or a dedicated theatre room to suit your lifestyle needs. Upstairs you'll find three additional bedrooms, each with built-in wardrobes, along with a separate retreat area and study space.