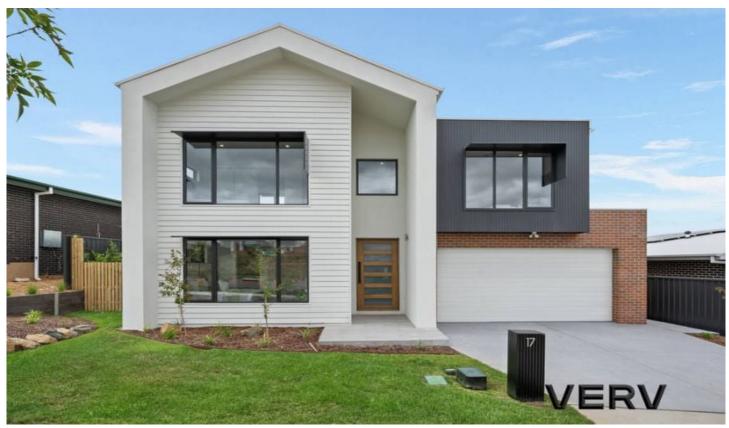

## 17 Arkwookerum Street Whitlam ACT

Introducing a brand-new, five-bedroom home meticulously crafted with your utmost comfort in focus.

Step into this exquisite dual-level residence and be greeted by a generous open-plan living, dining, and kitchen area boasting abundant storage, sleek stone benchtops, an induction cooktop, and top-of-the-line stainless-steel appliances complemented by a convenient walk-in pantry. The ground floor hosts the lavish main bedroom featuring a spacious walk-in wardrobe and a luxurious ensuite, with fifth bedroom located down the hallway offering versatility, perfect for use as an additional living space or a dedicated theatre room to suit your lifestyle needs. Upstairs you'll find three additional bedrooms, each with built-in wardrobes, along with a separate retreat area and study space.

Outside, indulge in the expansive alfresco space at the

5 🚐 3 🔓 2 🖨

Price: \$1,200 per week

**View**: https://www.vervproperty.com/lease/act/molonglo-valleyweston-district/whitlam/residential/house/7

959674