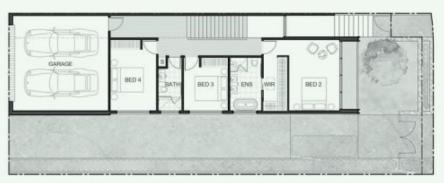

## 5

| Bed                          | 4           |          |
|------------------------------|-------------|----------|
| Bath<br>Car<br>Living/Dining | 3<br>2<br>1 |          |
|                              |             | Area     |
|                              |             | Internal |
| Lower Ground                 |             | 89       |
| Ground                       | 76          |          |
| Garage                       | 40          |          |
| External                     | 134sqm      |          |
| Garden                       | 124         |          |
| Deck                         | 5           |          |
| Balcony                      | 5           |          |
| Legend                       |             |          |
| Bins                         | В           |          |
| Storage                      | S           |          |
| Fridge                       | F           |          |
| Laundry                      | L           |          |
| Pantry                       | P           |          |

**GROUND LEVEL PLAN** 

LOWER GROUND LEVEL PLAN