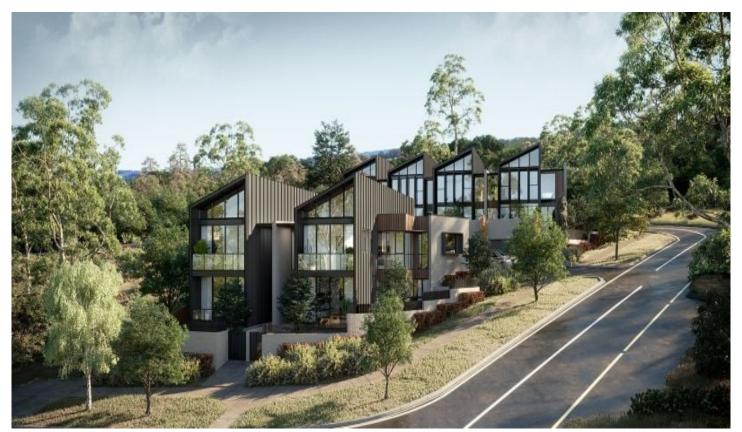

## Residence/5 Leontine Loop Denman Prospect ACT

DA Approved & Construction Commenced Construction Completion Expected: Feb 2025 2 Townhouses have now exchanged - 4 remaining!

Presented to the market is the breathtaking "Karinya" development, a boutique complex of only 6 north-facing townhomes. Positioned in one of Denman Prospects most desirable and elevated locations that offers sweeping vistas across Molonglo Valley with views of Reserve, Parkland and Water, all whilst surrounded by nature.

Residence 5 is one of the most premium in the development towards the front, north facing and comprises of a grand double-storey design, set across a generous 165m2 of internal living, accommodating four bedrooms, three bathrooms and nestled amongst gorgeous 124m2 of surrounding gardens that provide a generous outdoor