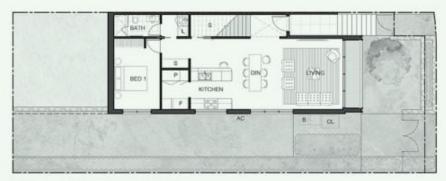

## 5

| Bed                          | 4           |          |
|------------------------------|-------------|----------|
| Bath<br>Car<br>Living/Dining | 3<br>2<br>1 |          |
|                              |             | Area     |
|                              |             | Internal |
| Lower Ground                 |             | 89       |
| Ground                       | 76          |          |
| Garage                       | 40          |          |
| External                     | 134sqm      |          |
| Garden                       | 124         |          |
| Deck                         | 5           |          |
| Balcony                      | 5           |          |
| Legend                       |             |          |
| Bins                         | В           |          |
| Storage                      | S           |          |
| Fridge                       | F           |          |
| Laundry                      | L           |          |
| Pantry                       | P           |          |

**GROUND LEVEL PLAN** 

LOWER GROUND LEVEL PLAN