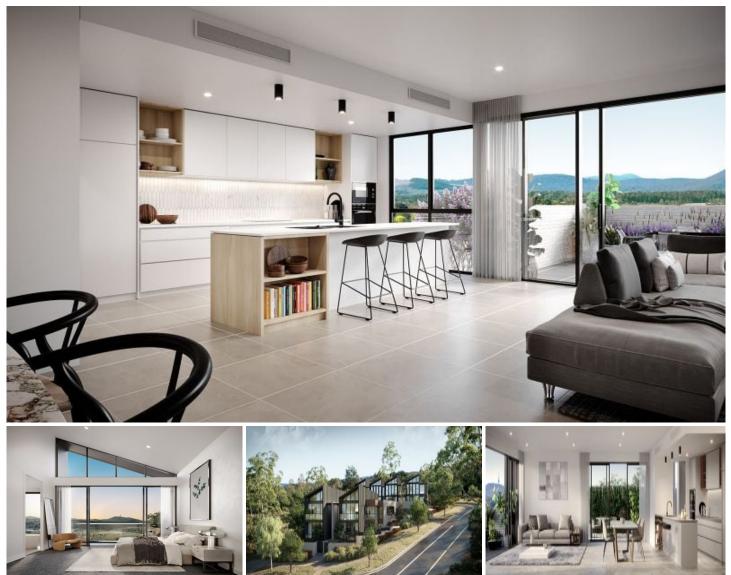

## **Residence/3 Leontine Loop Denman Prospect ACT**

**DA Approved & Construction Commenced** Construction Completion Expected: Feb 2025 2 Townhouses have now exchanged - 4 remaining!

Presented to the market is the breathtaking "Karinya" development, a boutique complex of only 6 north-facing townhomes. Positioned in one of Denman Prospects most desirable and elevated locations that offers sweeping vistas across Molonglo Valley with views of Reserve, Parkland and Water, all whilst surrounded by nature.

Residence 3 comprises of a grand tri-level design, set across а generous 183m2 of internal living, accommodating three bedrooms, four bathrooms plus large rumpus room/4th bedroom room downstairs with bathroom. The total combined of all external spaces is an incredible 67m2.

## 4 🖿 4 📛 2 🗬

Price Building Size : 183 sqm View

: \$1,450,000

: https://www.vervproperty.com/sale/act/w

Sharna Sinclair 02 6176 3476

https://www.vervproperty.com