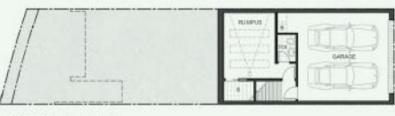

Residence 3 comprises of a grand tri-level design, set across а generous 183m2 of internal living, accommodating three bedrooms, four bathrooms plus large rumpus room/4th bedroom room downstairs with bathroom. The total combined of all external spaces is an incredible 67m2.

## 3

| Bed                                                                                                              | 3           |          |        |
|------------------------------------------------------------------------------------------------------------------|-------------|----------|--------|
| Bath                                                                                                             | 3.5         |          |        |
| Car<br>Living/Dining<br>Rumpus<br>Study Nook                                                                     | 2<br>1<br>1 |          |        |
|                                                                                                                  |             | Area     |        |
|                                                                                                                  |             | Internal | 225sqm |
|                                                                                                                  |             | Ground   | 30     |
| Upper Ground                                                                                                     | 82          |          |        |
| First                                                                                                            | 71          |          |        |
| Garage                                                                                                           | 42          |          |        |
| External                                                                                                         | 67sqm       |          |        |
| Garden                                                                                                           | 23          |          |        |
| Deck                                                                                                             | 5           |          |        |
| Terrace                                                                                                          | 39          |          |        |
| Legend                                                                                                           |             |          |        |
| Bins                                                                                                             | в           |          |        |
| Storage                                                                                                          | s           |          |        |
| Fridge                                                                                                           | F           |          |        |
| Laundry                                                                                                          | L           |          |        |
| Pantry                                                                                                           | Р           |          |        |
| and the second |             |          |        |

FIRST LEVEL PLAN

UPPER GROUND LEVEL PLAN

GROUND LEVEL PLAN

Key