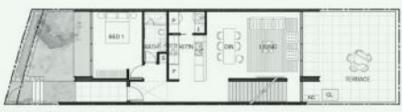

## 3

| Bed                                                                                                              | 3           |          |        |
|------------------------------------------------------------------------------------------------------------------|-------------|----------|--------|
| Bath                                                                                                             | 3.5         |          |        |
| Car<br>Living/Dining<br>Rumpus<br>Study Nook                                                                     | 2<br>1<br>1 |          |        |
|                                                                                                                  |             | Area     |        |
|                                                                                                                  |             | Internal | 225sqm |
|                                                                                                                  |             | Ground   | 30     |
| Upper Ground                                                                                                     | 82          |          |        |
| First                                                                                                            | 71          |          |        |
| Garage                                                                                                           | 42          |          |        |
| External                                                                                                         | 67sqm       |          |        |
| Garden                                                                                                           | 23          |          |        |
| Deck                                                                                                             | 5           |          |        |
| Terrace                                                                                                          | 39          |          |        |
| Legend                                                                                                           |             |          |        |
| Bins                                                                                                             | в           |          |        |
| Storage                                                                                                          | s           |          |        |
| Fridge                                                                                                           | F           |          |        |
| Laundry                                                                                                          | L           |          |        |
| Pantry                                                                                                           | Р           |          |        |
| and the second |             |          |        |

FIRST LEVEL PLAN

UPPER GROUND LEVEL PLAN

GROUND LEVEL PLAN

Key