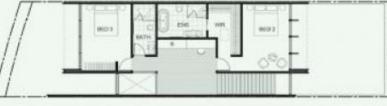

## 3

| Bed                                                                                                              | 3           |          |        |
|------------------------------------------------------------------------------------------------------------------|-------------|----------|--------|
| Bath                                                                                                             | 3.5         |          |        |
| Car<br>Living/Dining<br>Rumpus<br>Study Nook                                                                     | 2<br>1<br>1 |          |        |
|                                                                                                                  |             | Area     |        |
|                                                                                                                  |             | Internal | 225sqm |
|                                                                                                                  |             | Ground   | 30     |
| Upper Ground                                                                                                     | 82          |          |        |
| First                                                                                                            | 71          |          |        |
| Garage                                                                                                           | 42          |          |        |
| External                                                                                                         | 67sqm       |          |        |
| Garden                                                                                                           | 23          |          |        |
| Deck                                                                                                             | 5           |          |        |
| Terrace                                                                                                          | 39          |          |        |
| Legend                                                                                                           |             |          |        |
| Bins                                                                                                             | в           |          |        |
| Storage                                                                                                          | s           |          |        |
| Fridge                                                                                                           | F           |          |        |
| Laundry                                                                                                          | L           |          |        |
| Pantry                                                                                                           | Р           |          |        |
| and the second |             |          |        |

FIRST LEVEL PLAN

UPPER GROUND LEVEL PLAN

GROUND LEVEL PLAN

Key