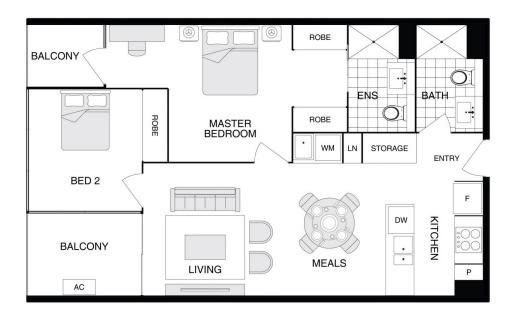

## 116/83 Cooyong Street Reid ACT

Nestled within the bustling heart of Canberra City lies the esteemed 'Metropol' apartments, perfectly poised to embrace the city's vibrant lifestyle. Occupying the first floor, this contemporary and superbly situated 2-bedroom apartment offers a seamless fusion of modern comforts and urban convenience.

Step into this newly constructed, chic residence boasting an open-plan layout, complete with a sleek galley kitchen equipped with top-tier Smeg appliances. Flooded with natural light streaming through expansive windows, relish in the panoramic views of Glebe Park while basking in the warmth of the sun. Stay cozy year-round with the installed split systems, ensuring comfort in every season. Whether you seek a new abode or an investment opportunity, this luxurious apartment is a must-see!

2 🚐 2 🚝 2 😭

Price : \$650,000+ Building Size : 71 sqm

View : https://www.vervproperty.com/sale/act/in

ner-north/reid/residential/apartment/796 8467

Jason Roses 02 6176 3476

Karen Brill 02 6176 3476