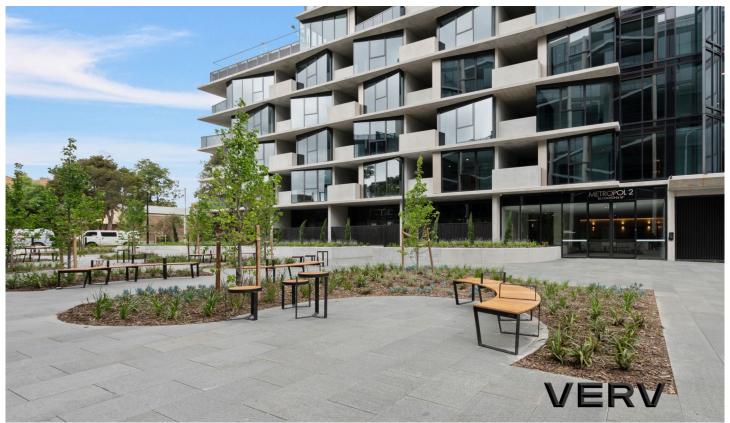

## 116/83 Cooyong Street Reid ACT

Nestled within the bustling heart of Canberra City lies the esteemed 'Metropol' apartments, perfectly poised to embrace the city's vibrant lifestyle. Occupying the first floor, this contemporary and superbly situated 2-bedroom apartment offers a seamless fusion of modern comforts and urban convenience.

Step into this newly constructed, chic residence boasting an open-plan layout, complete with a sleek galley kitchen equipped with top-tier Smeg appliances. Flooded with natural light streaming through expansive windows, relish in the panoramic views of Glebe Park while basking in the warmth of the sun. Stay cozy year-round with the installed split systems, ensuring comfort in every season. Whether you seek a new abode or an investment opportunity, this luxurious apartment is a must-see!