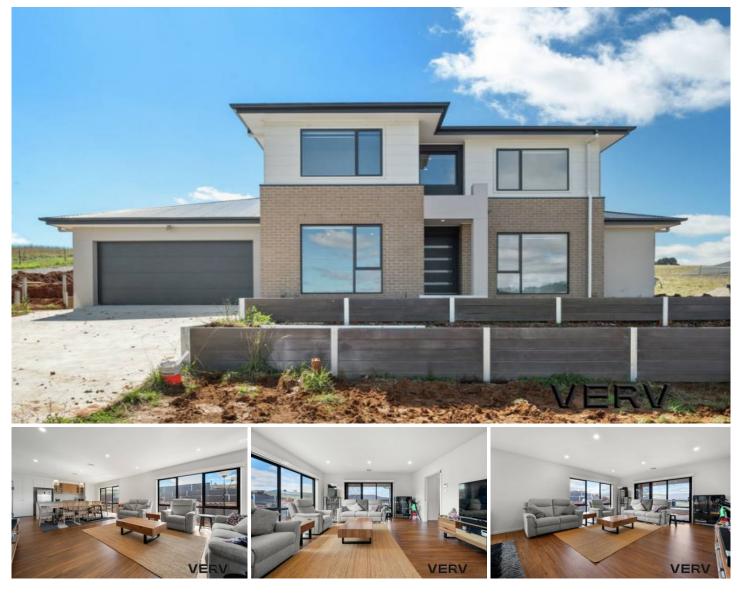

## 41 Birchfield Drive Bungendore NSW

This newly completed, fully furnished four-bedroom residence is meticulously crafted for your comfort.

Upon entry, you'll be welcomed by a spacious open-plan layout encompassing the living, dining, and kitchen areas. The kitchen boasts a gas cooktop and high-end stainless-steel appliances, complemented by a convenient walk-in pantry. The ground floor also has a separate family area and features the master bedroom, complete with a generous walk-in wardrobe and a lavish ensuite. Upstairs, three additional bedrooms with built-in wardrobes await, alongside a designated study area.

Step outside to a charming alfresco space adjacent to the living area, surrounded by low-maintenance landscaped gardens-an ideal spot for relaxation.

4 🛤 2 🚔 2 🚘

View : https://www.vervproperty.com/lease/nsw/capitalmonaro-snowy/bungendore/residential/house/797 6744