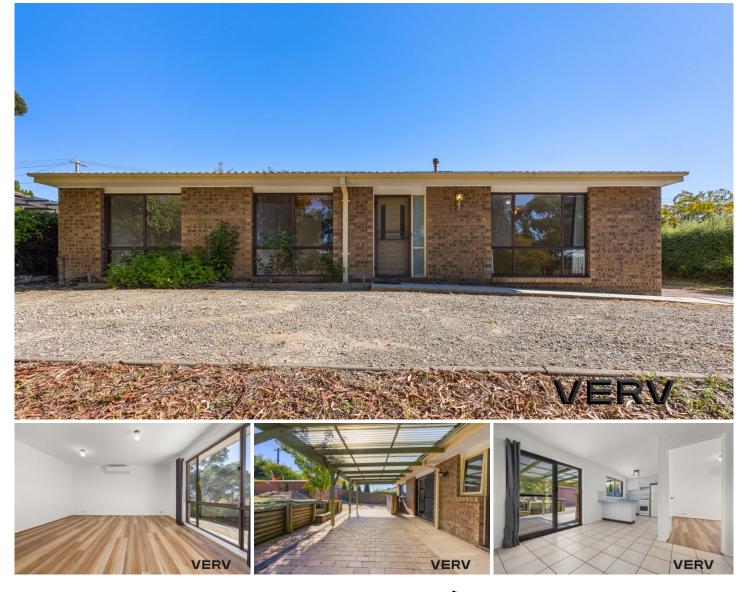

## **151 Lawrence Wackett Crescent Theodore ACT**

Nestled in the heart of the Theodore community, this single-level home offers an inviting sanctuary for first home buyers, downsizers, or savvy property investors.

Step inside to discover newly laid flooring that adds a touch of modern elegance throughout. With 3 bedrooms and 1 bathroom, this residence provides comfortable living spaces for the whole family.

Outside, a sprawling backyard awaits, complete with side access and a generous expanse of lush greenery. Host memorable gatherings or simply unwind under the stars in the comfort of the covered alfresco area, a true haven for outdoor enthusiasts.

Stay cozy year-round with reverse cycle air conditioning and a gas wall heater to combat the chill of Canberra