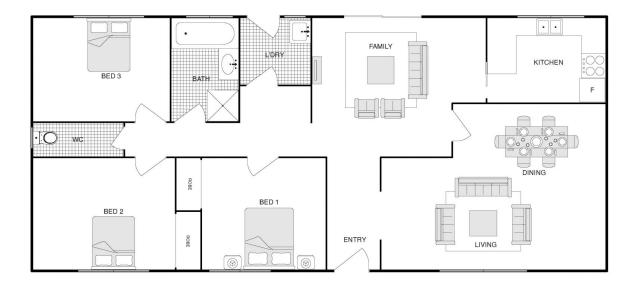

Step inside to discover newly laid flooring that adds a touch of modern elegance throughout. With 3 bedrooms and 1 bathroom, this residence provides comfortable living spaces for the whole family.

Outside, a sprawling backyard awaits, complete with side access and a generous expanse of lush greenery. Host memorable gatherings or simply unwind under the stars in the comfort of the covered alfresco area, a true haven for outdoor enthusiasts.

## 3 🍋 1 🖕 2 🚘

View

| Price     | :\$740,000 |
|-----------|------------|
| Land Size | : 748 sqm  |

- : 748 sam
  - : https://www.vervproperty.com/sale/act/tugg eranong/theodore/residential/house/798297
    - 0