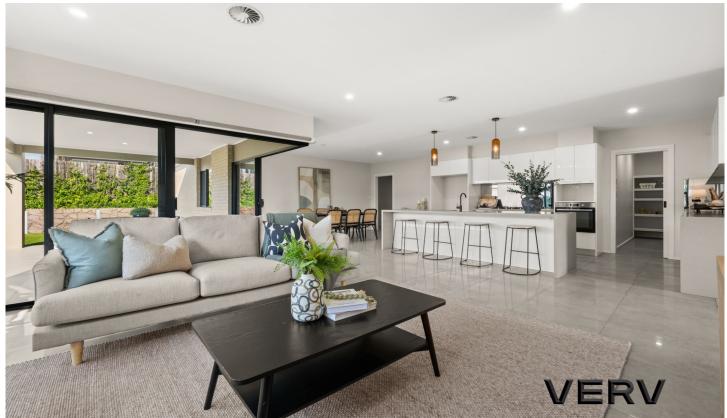

Number 10 offers an excellent floorplan with the living areas designed to enjoy a northerly aspect, segregated master bedroom to the rear of the home with 2550mm high ceilings, walk-in-robe and designer ensuite with open views and two generous living areas. The home offers four bedrooms, two designer bathrooms finished with floor to ceiling tiles and double garage with internal access.

As you approach the upper level of the home you are greeted with an impressive north facing open plan living

4 🗀 2 🔁 2 🕰

**Building Size**: 255.38 sqm **Land Size**: 540 sqm

View : https://www

: https://www.vervproperty.com/sale/act/w eston-creek/coombs/residential/house/7 983437