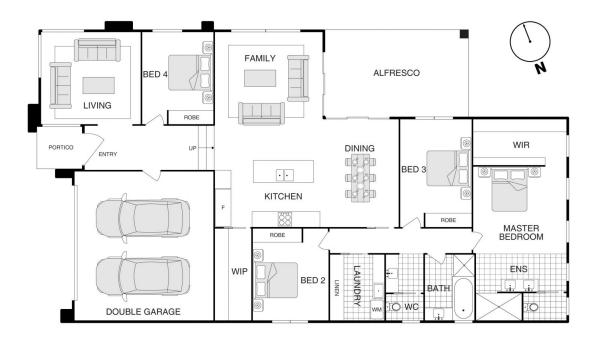

Number 10 offers an excellent floorplan with the living areas designed to enjoy a northerly aspect, segregated master bedroom to the rear of the home with 2550mm high ceilings, walk-in-robe and designer ensuite with open views and two generous living areas. The home offers four bedrooms, two designer bathrooms finished with floor to ceiling tiles and double garage with internal access.

As you approach the upper level of the home you are greeted with an impressive north facing open plan living

4 🗀 2 🔁 2 🕰

**Building Size**: 255.38 sqm **Land Size**: 540 sqm

View : https://www

: https://www.vervproperty.com/sale/act/w eston-creek/coombs/residential/house/7 983437