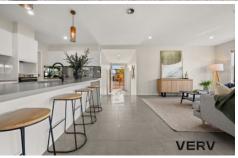

Number 10 offers an excellent floorplan with the living areas designed to enjoy a northerly aspect, segregated master bedroom to the rear of the home with 2550mm high ceilings, walk-in-robe and designer ensuite with open views and two generous living areas. The home offers four bedrooms, two designer bathrooms finished with floor to ceiling tiles and double garage with internal access.

As you approach the upper level of the home you are greeted with an impressive north facing open plan living

4 🗀 2 🔁 2 🕰

**Building Size**: 255.38 sqm **Land Size**: 540 sqm

View : https://www

: https://www.vervproperty.com/sale/act/w eston-creek/coombs/residential/house/7 983437