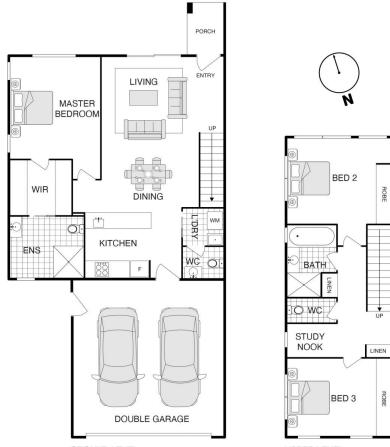

## 13/6 Bon Scott Crescent Moncrieff ACT

Welcomed to the market is this stunning north-facing double-story townhouse situated in the 'Belford' complex in Moncrieff.

Number 13 is a picture-perfect three-bedroom, two-bathroom residence. Located on the ground floor is a modern kitchen with ample storage, light-filled north-facing living and dining space, and a segregated master bedroom with a walk-in robe and ensuite.

Upstairs you will find two bedrooms each featuring built-in robes and expansive windows to flood the rooms with natural light. Additionally, there's a convenient study nook suitable for a home office or relaxation area, along with a bathroom featuring a bathtub.

## 3 🎮 2 🚔 4 🛱

**Price :** \$695,000+

View : https://www.vervproperty.com/sale/act/gungahlin/ moncrieff/residential/townhouse/7989243

Jason Roses 02 6176 3476

Brianna Kaleb 02 6176 3476

GROUND LEVEL

UPPER LEVEL