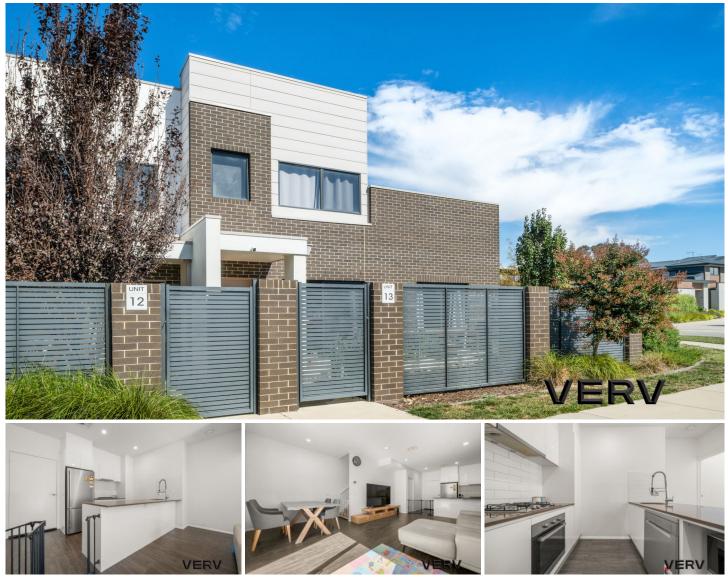

## 13/6 Bon Scott Crescent Moncrieff ACT

Welcomed to the market is this stunning north-facing double-story townhouse situated in the 'Belford' complex in Moncrieff.

Number 13 is a picture-perfect three-bedroom, two-bathroom residence. Located on the ground floor is a modern kitchen with ample storage, light-filled north-facing living and dining space, and a segregated master bedroom with a walk-in robe and ensuite.

Upstairs you will find two bedrooms each featuring built-in robes and expansive windows to flood the rooms with natural light. Additionally, there's a convenient study nook suitable for a home office or relaxation area, along with a bathroom featuring a bathtub.