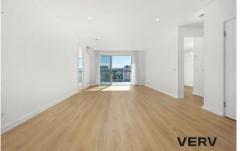

Featuring an inviting open-plan layout, this apartment seamlessly combines the living, dining, and kitchen areas, flowing effortlessly onto a generous balcony flooded with natural sunlight. Prepare to be impressed by the sleek modern kitchen, complete with stainless-steel appliances, catering to your culinary desires with ease.